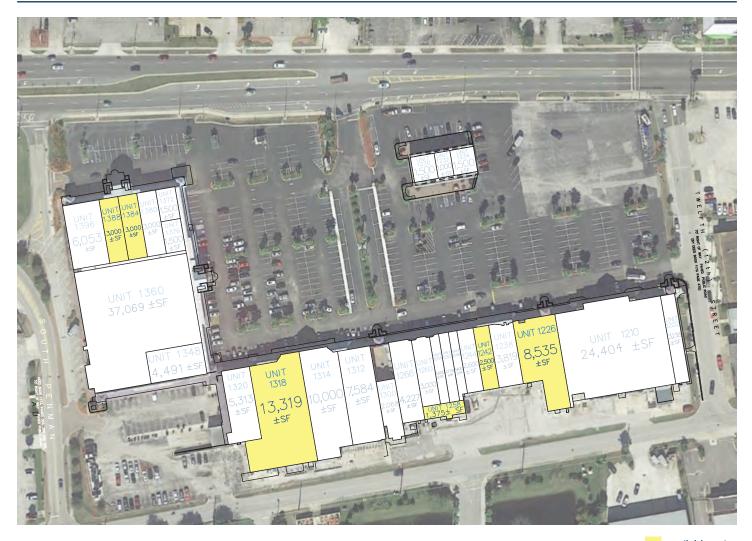

## **SIZE**

Total 161,000 sf±

<u>Divisible Space</u> **1,800-11,500** sf±

## **TRAFFIC**

Beach Blvd **29,000** 

Highway A1A **35,000** 

available unit