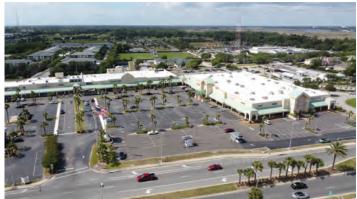

## **BEACH PLAZA**

1244 Beach Blvd | Jacksonville Beach, FL 32250

- Located on a popular stretch of Beach Blvd just one mile west of A1A
- Hosts high traffic businesses such as Bailey's Gym, Dollar Tree, Firehouse Subs, Mini Bar Donuts, Tropical Smoothie & Southern Swells Brewing

## **SIZE**

Total 161,000 sf±

<u>Divisible Space</u> **1,800-11,500** sf±