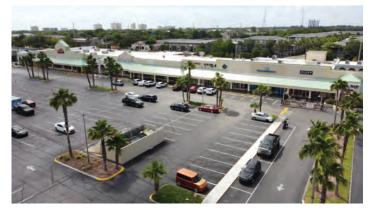

## **BEACH PLAZA**

1244 Beach Blvd | Jacksonville Beach, FL 32250

- Located on a popular stretch of Beach Blvd just one mile west of A1A
- Hosts high traffic businesses such as Bailey's Gym, Dollar Tree, Firehouse Subs, Mini Bar Donuts, Tropical Smoothie & Southern Swells Brewing

## **SIZE**

Total 161,000 sf±

<u>Divisible Space</u> **1,800-11,500** sf±