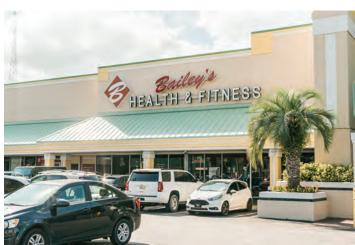

## **BEACH PLAZA**

1244 Beach Blvd | Jacksonville Beach, FL 32250

- Located on a popular stretch of Beach Blvd just one mile west of A1A
- Hosts high traffic businesses such as Bailey's Gym, Dollar Tree, Firehouse Subs, Mini Bar Donuts, Tropical Smoothie & Southern Swells Brewing