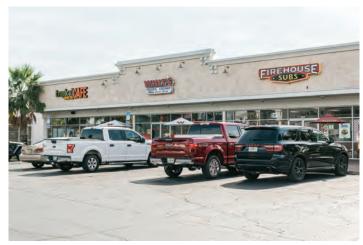

## **BEACH PLAZA**

1244 Beach Blvd | Jacksonville Beach, FL 32250

- Located on a popular stretch of Beach Blvd just one mile west of A1A
- Hosts high traffic businesses such as Bailey's Gym, Dollar Tree, Firehouse Subs, Mini Bar Donuts, Tropical Smoothie & Southern Swells Brewing