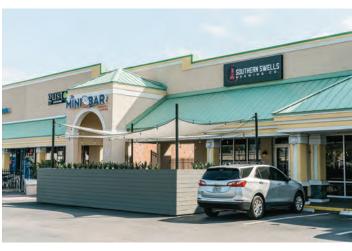

## **BEACH PLAZA**

1244 Beach Blvd | Jacksonville Beach, FL 32250

- Located on a popular stretch of Beach Blvd just one mile west of A1A
- Hosts high traffic businesses such as Bailey's Gym, Dollar Tree, Firehouse Subs, Mini Bar Donuts, Tropical Smoothie & Southern Swells Brewing