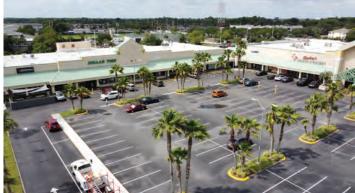

## **BEACH PLAZA**

1244 Beach Blvd | Jacksonville Beach, FL 32250

- Located on a popular stretch of Beach Blvd just one mile west of A1A
- Hosts high traffic businesses such as Bailey's Gym, Dollar Tree, Firehouse Subs, Mini Bar Donuts, Tropical Smoothie & Southern Swells Brewing

## **SIZE**

Total 161,000 sf±

<u>Divisible Space</u> **1,800-11,500** sf±