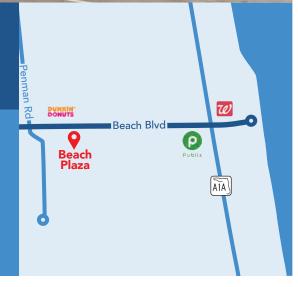

## **BEACH PLAZA**

1244 Beach Blvd | Jacksonville Beach, FL 32250

- Located on a popular stretch of Beach Blvd just one mile west of A1A
- Hosts high traffic businesses such as Bailey's Gym, Dollar Tree, Firehouse Subs, Mini Bar Donuts, Tropical Smoothie & Southern Swells Brewing