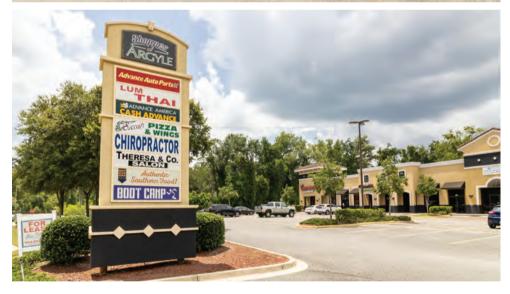

# SHOPPES OF ARGYLE FOREST

6251 Argyle Forest Blvd | Jacksonville, FL 32244

- Located on Argyle Forest Blvd, the primary corridor entry to Oakleaf Plantation
- Although located between Duval & Clay counties, this neighborhood retail center is widely considered to be an Orange Park & Clay county location
- Tenants include a salon, restaurants, medical, & automotive parts retail