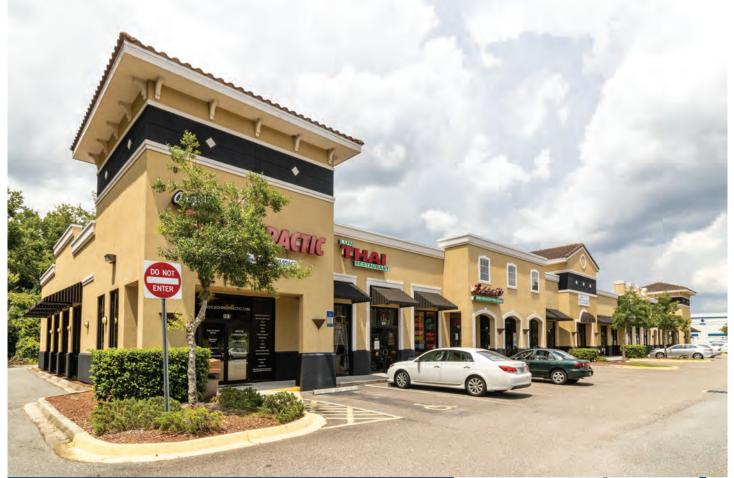

# SHOPPES OF ARGYLE FOREST

6251 Argyle Forest Blvd | Jacksonville, FL 32244

- Located on Argyle Forest Blvd, the primary corridor entry to Oakleaf Plantation
- Although located between Duval & Clay counties, this neighborhood retail center is widely considered to be an Orange Park & Clay county location
- Tenants include a salon, restaurants, medical, & automotive parts retail