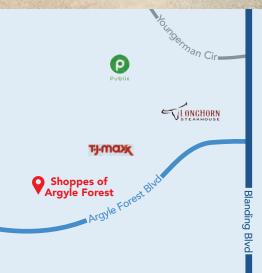

# SHOPPES OF ARGYLE FOREST

6251 Argyle Forest Blvd | Jacksonville, FL 32244

- Located on Argyle Forest Blvd, the primary corridor entry to Oakleaf Plantation
- Although located between Duval & Clay counties, this neighborhood retail center is widely considered to be an Orange Park & Clay county location
- Tenants include a salon, restaurants, medical, & automotive parts retail



### **LL SIZE**

Total **50,100** sf±

Divisible Space Call for details!

Contiguous Space
Call for details!

## **DEMOGRAPHICS**

 Population
 Total Households
 Average HH Income

 1 Mi
 10,144
 4,111
 \$60,415

 3 Mi
 72,722
 28,654
 \$70,760

 5 Mi
 156,588
 58,601
 \$72,570

### **TRAFFIC**

Argyle Forest Blvd

21,000

Blanding Blvd 86,500







## SITE MAP