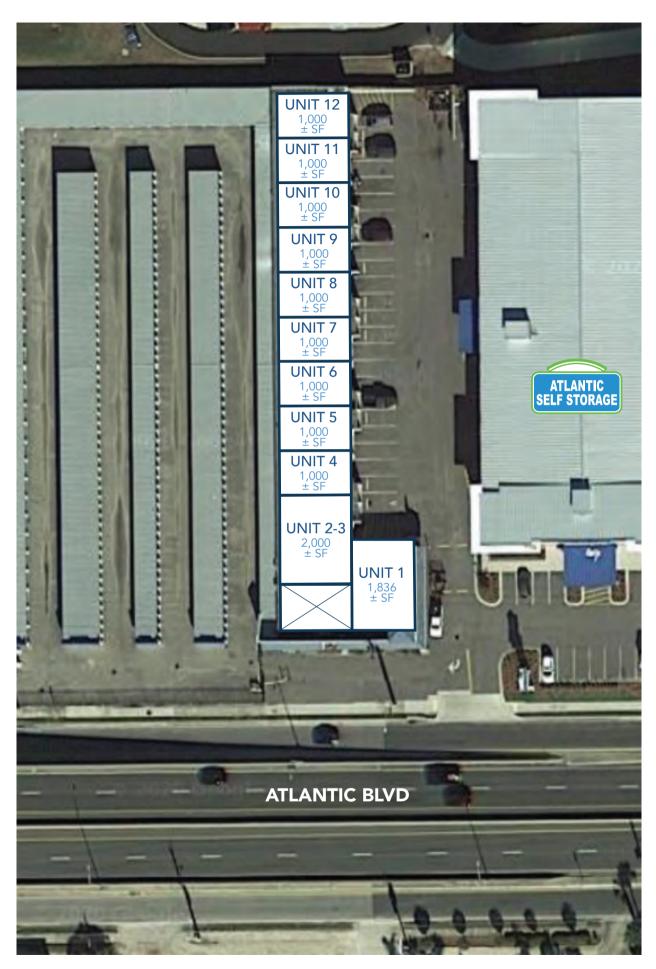

| SIZE                                        | DEMOGRAPHICS                    |                                            |                                                | <b>TRAFFIC</b>                     |
|---------------------------------------------|---------------------------------|--------------------------------------------|------------------------------------------------|------------------------------------|
| <u>Total</u><br><b>13,750</b> sf±           | Population<br>1 Mi <b>9,472</b> | Total<br><u>Households</u><br><b>3,974</b> | Average<br><u>HH Income</u><br><b>\$91,015</b> | Atlantic Blvd<br><b>38,500</b>     |
| Divisible Space<br><b>1,000</b> sf±         | 3 Mi <b>60,654</b>              | 26,516                                     | \$104,060                                      | <u>Mayport Rd</u><br><b>28,200</b> |
| <u>Contiguous Space</u><br><b>3,836</b> sf± | 5 Mi <b>134,723</b>             | 53,944                                     | \$108,212                                      | 23,200                             |