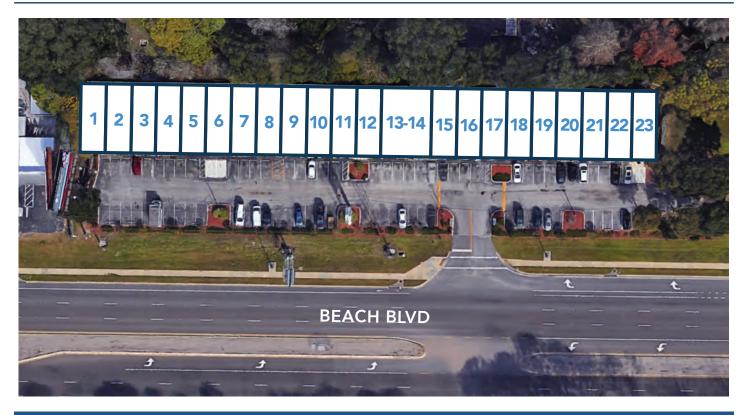

ist/gift shop, personal trainer, salon & beauty services





Beach Blvdl

Alhambra Theatre

| E | <b> </b> ∟, | C | 17 | F |
|---|-------------|---|----|---|
|   | Ш           | U |    | Ь |

Total **23,500** sf±

Divisible Space 1,100 sf±

Contiguous Space **2,200** sf±

## **DEMOGRAPHICS**

|      | <u>Population</u> | Total<br><u>Households</u> | Average<br><u>HH Income</u> |
|------|-------------------|----------------------------|-----------------------------|
| 1 Mi | 11,049            | 4,199                      | \$121,810                   |
| 3 Mi | 81,004            | 29,687                     | \$110,276                   |
| 5 Mi | 194,054           | 77,418                     | \$104,233                   |

## **TRAFFIC**

Beach Blvd

49,500

<u>Kernan Blvd</u>

30,500