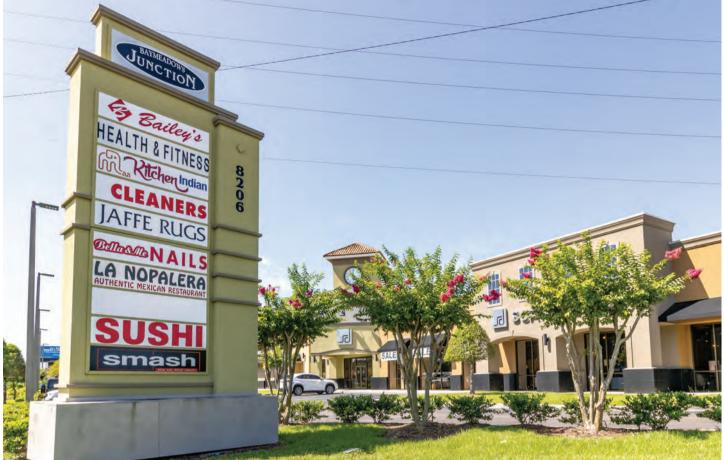

## **BAYMEADOWS JUNCTION**

8206 Philips Hwy | Jacksonville, FL 32256

- Located in the high-traffic center of Southside close to area business parks & consumer services
- Potential to be visited by 80,000+ motorists daily
- Onsite out-parcel equipped to accommodate a building up to 5,200 sf