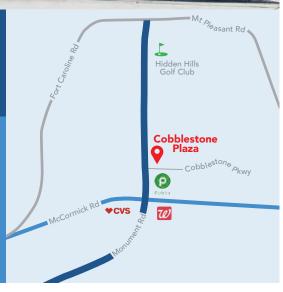

## **COBBLESTONE PLAZA**

3031 Monument Rd | Jacksonville, FL 32225

- Located at the signalized intersection of Monument Rd & Cobblestone Pkwy, the primary entry into Cobblestone Residential Community
- Tenants include a pediatrician, salon, dry cleaners & restaurants along with a complimentary node of retail spaces including neighboring Publix & McDonalds

## **TRAFFIC**

Monument Rd

28,000

McCormick Rd

34,500