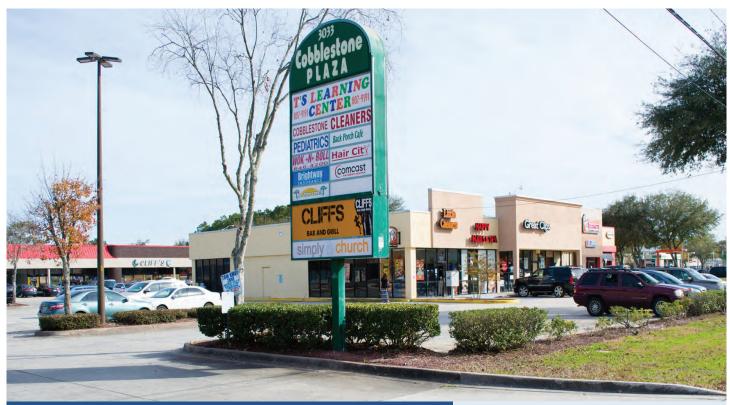

## **COBBLESTONE PLAZA**

3031 Monument Rd | Jacksonville, FL 32225

- Located at the signalized intersection of Monument Rd & Cobblestone Pkwy, the primary entry into Cobblestone Residential Community
- Tenants include a pediatrician, salon, dry cleaners & restaurants along with a complimentary node of retail spaces including neighboring Publix & McDonalds

## **LL SIZE**

Total 40,017 sf±

Divisible Space **900** sf±

Contiguous Space **2,000** sf±