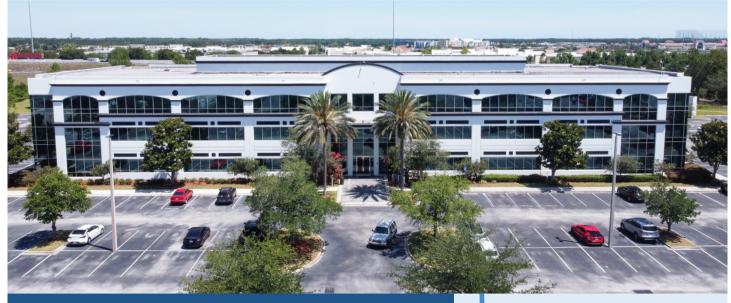

## **DEERWOOD PARK CENTER**

10751 Deerwood Park Blvd | Jacksonville, FL 32256

- Located 1 mile from IKEA on Gate Pkwy with excellent exposure to JTB
- Minutes from local banks & popular restaurants, direct walking paths to St. Johns Town Center & scenic lakefront views
- High traffic, flourishing residential growth & business expansion, easy access to major highways