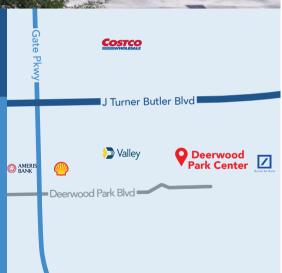

## **DEERWOOD PARK CENTER**

10751 Deerwood Park Blvd | Jacksonville, FL 32256

- Located 1 mile from IKEA on Gate Pkwy with excellent exposure to JTB
- Minutes from local banks & popular restaurants, direct walking paths to St. Johns Town Center & scenic lakefront views
- High traffic, flourishing residential growth & business expansion, easy access to major highways