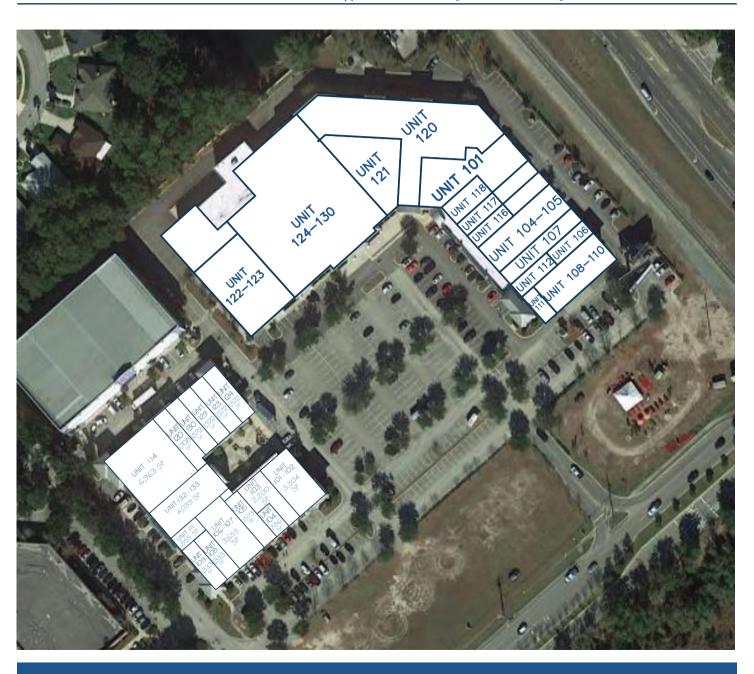

## **SIZE**

<u>Total</u> **122,709** sq ft±

Divisible Space **786** sq ft±

Contiguous Space 1,708 sq ft±