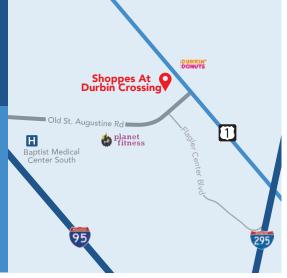

## SHOPPES AT DURBIN CROSSING

14985 Old St. Augustine Rd | Jacksonville, FL 32258

- Convenient to I-95, I-295, Philips Hwy (US-1) & the region's fastest growing housing market
- Tenant mix includes children's early education, medical, insurance, salon services & restaurants
- Three 1± acre outparcels available for land lease or build-to-suit

## **TRAFFIC**

Old St. Augustine Rd.

16,200

Philips Hwy (US-1)

28,500