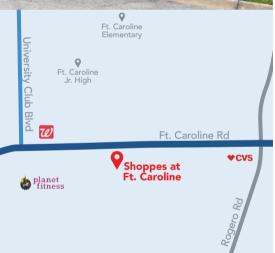

## SHOPPES AT FORT CAROLINE

6240 Fort Caroline Rd | Jacksonville, FL 32277

- Serving the well-established residential area of Arlington
- Located between University Blvd & Rogero Rd, within 2 miles of the Jacksonville University campus, across from Ft. Caroline Elementary & adjacent to Arlington Little League Ballpark