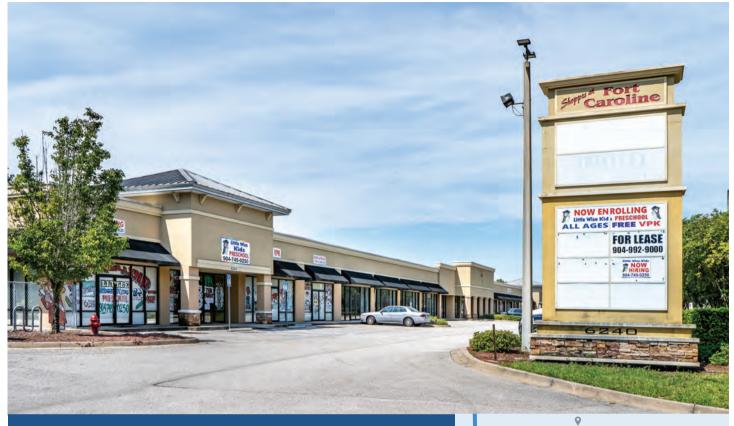

## SHOPPES AT FORT CAROLINE

6240 Fort Caroline Rd | Jacksonville, FL 32277

- Serving the well-established residential area of Arlington
- Located between University Blvd & Rogero Rd, within 2 miles of the Jacksonville University campus, across from Ft. Caroline Elementary & adjacent to Arlington Little League Ballpark