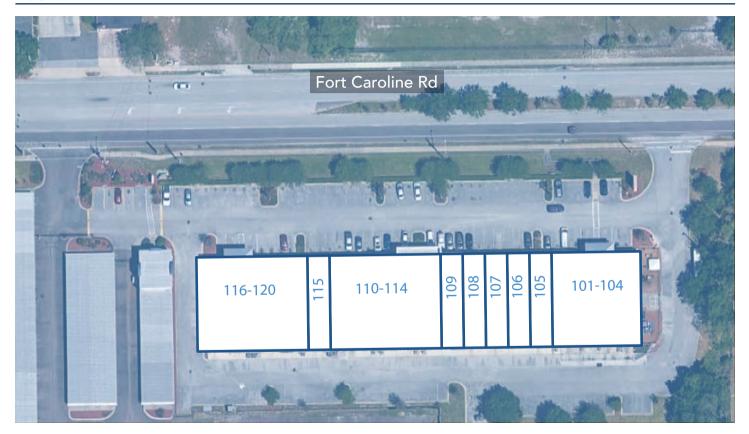

## **LL SIZE**

<u>Total</u> 34,000 sf±

**Divisible Space 1,700** sf±

Contiguous Space **1,700** sf±