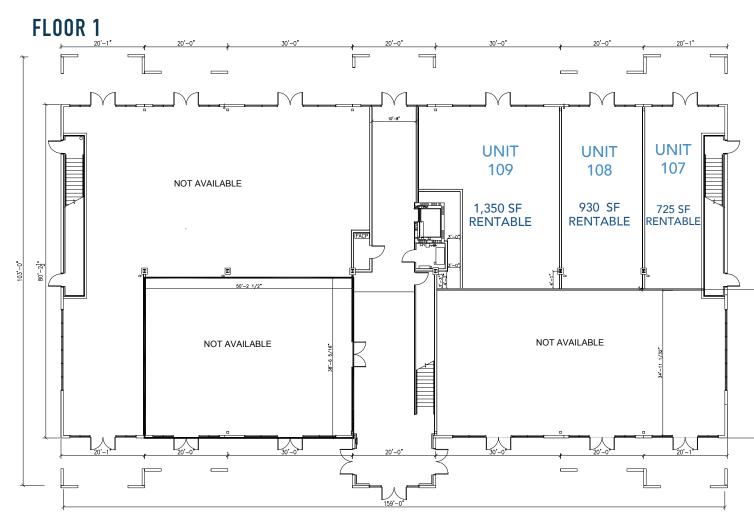

| <b>IIIIIIIIIIIIIIIIIIIIIIIIIIIIIIIIIIII</b> | <b>DEMOGRAPHICS</b>                    |                                            |                                                 | <b>TRAFFIC</b>                    |
|---------------------------------------------|----------------------------------------|--------------------------------------------|-------------------------------------------------|-----------------------------------|
| <u>Total</u><br><b>28,000</b> sf±           | <u>Population</u><br>1 Mi <b>6,776</b> | Total<br><u>Households</u><br><b>2,967</b> | Average<br><u>HH Income</u><br><b>\$119,916</b> | <u>Gate Pkwy</u><br><b>17,600</b> |
| Divisible Space<br><b>725</b> sf±           | 3 Mi <b>59,987</b>                     | 26,303                                     | \$91,336                                        | <u>1-295</u>                      |
| <u>Contiguous Space</u><br><b>3,093</b> sf± | 5 Mi <b>140,147</b>                    | 59,493                                     | \$93,030                                        | 107,000                           |