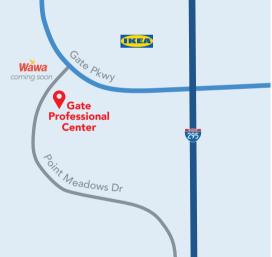

## **GATE PROFESSIONAL CENTER** 7741 Point Meadows Dr | Jacksonville, FL 32256

- Conveniently located ¼ mile from JTB off I-295, across from IKEA
- Desirably positioned just minutes from local banks & popular area restaurants at St. John's Town Center
- High traffic location boasts flourishing residential growth & business expansion

## SITE MAP

FLOOR 2