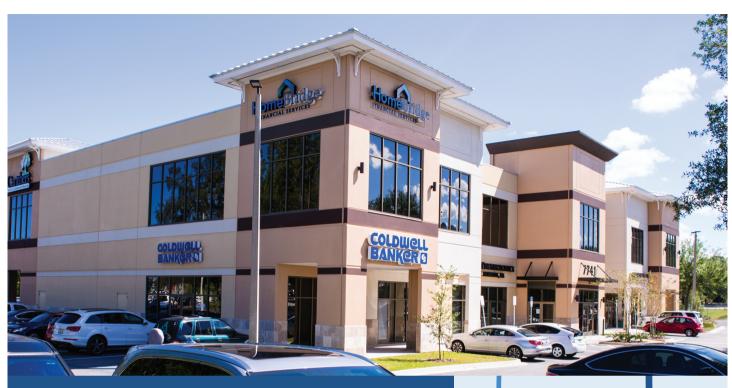

## **GATE PROFESSIONAL CENTER** 7741 Point Meadows Dr | Jacksonville, FL 32256

- Conveniently located ¼ mile from JTB off I-295, across from IKEA
- Desirably positioned just minutes from local banks & popular area restaurants at St. John's Town Center
- High traffic location boasts flourishing residential growth & business expansion