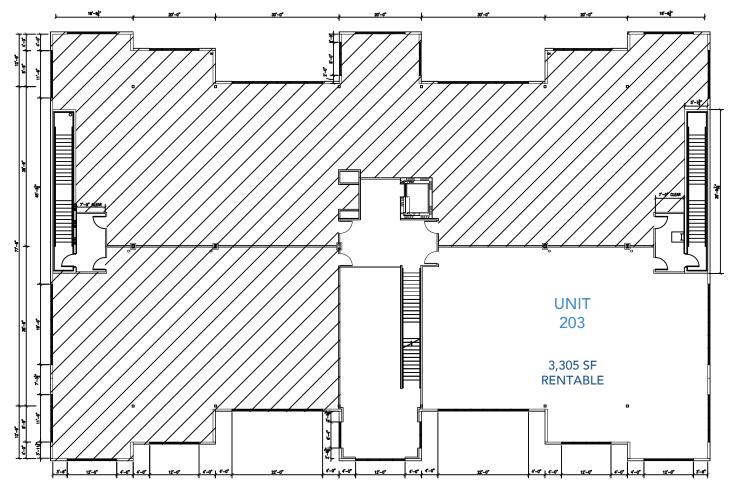

---------------------------|-------------------------------------------------|-----------------------------------|
| <u>Total</u><br><b>28,000</b> sf±           | <u>Population</u><br>1 Mi <b>6,776</b> | Total<br><u>Households</u><br><b>2,967</b> | Average<br><u>HH Income</u><br><b>\$119,916</b> | <u>Gate Pkwy</u><br><b>17,600</b> |
| Divisible Space<br><b>725</b> sf±           | 3 Mi <b>59,987</b>                     | 26,303                                     | \$91,336                                        | <u>1-295</u>                      |
| <u>Contiguous Space</u><br><b>3,093</b> sf± | 5 Mi <b>140,147</b>                    | 59,493                                     | \$93,030                                        | 107,000                           |

## SITE MAP



FLOOR 2