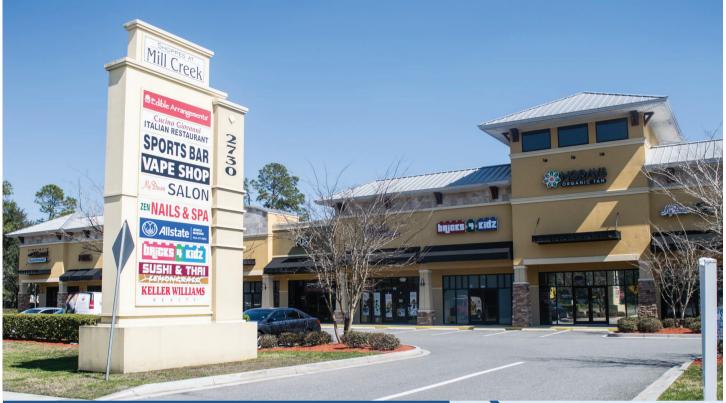

## SHOPPES AT MILL CREEK

2730 State Rd 16 | St. Augustine, FL 32092

- Located in the northwest quadrant of the I-95 and SR-16 interchange between the two entrances to the St. Augustine Outlet Mall
- Tenants include insurance, pool supplies, restaurants, sports pub, salon and other consumer goods retailers