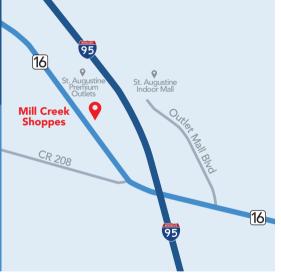

## SHOPPES AT MILL CREEK

2730 State Rd 16 | St. Augustine, FL 32092

- Located in the northwest quadrant of the I-95 and SR-16 interchange between the two entrances to the St. Augustine Outlet Mall
- Tenants include insurance, pool supplies, restaurants, sports pub, salon and other consumer goods retailers