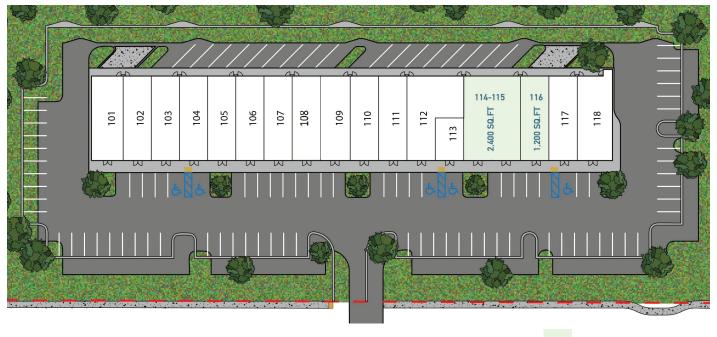

| SIZE                                        | <b>DEMOGRAPHICS</b>                  |                                          |                                                | <b>TRAFFIC</b>         |
|---------------------------------------------|--------------------------------------|------------------------------------------|------------------------------------------------|------------------------|
| <u>Total</u><br><b>22,200</b> sf±           | <u>Population</u><br>1 Mi <b>981</b> | Total<br><u>Households</u><br><b>403</b> | Average<br><u>HH Income</u><br><b>\$82,322</b> | <u>SR-16</u><br>23,500 |
| Divisible Space<br><b>1,290</b> sf±         | 3 Mi <b>7,440</b>                    | 3,039                                    | \$84,463                                       | <u>I-95</u>            |
| <u>Contiguous Space</u><br><b>2,400</b> sf± | 5 Mi <b>26,727</b>                   | 10,204                                   | \$85,813                                       | 81,000                 |

Available Unit

FOR MORE INFO ⊕ ashproperties.com ⊠ leasing@ashproperties.com . 904.992.9000