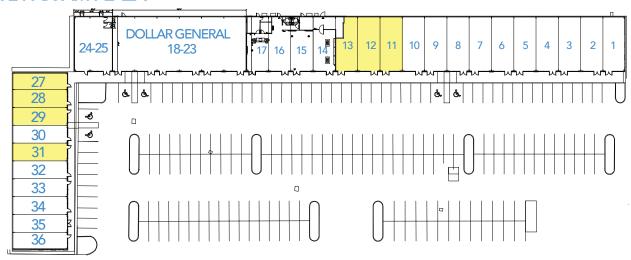

e Navy Commissary
- Tenants include insurance, tax services, Subway, Dollar General, barber & salon services, restaurants, laundromat, alterations & more



## **LL SIZE**

Total **57,750** sf±

Divisible Space 1,000 sf±

Contiguous Space **2,000** sf±

## **DEMOGRAPHICS**

| 1 Mi | Population <b>11,555</b> | Total<br><u>Households</u><br><b>4,961</b> | Average HH Income \$96,339 |
|------|--------------------------|--------------------------------------------|----------------------------|
| 3 Mi | 41,917                   | 16,335                                     | \$108,600                  |
| 5 Mi | 104.164                  | 40.954                                     | \$101.635                  |

## **TRAFFIC**

Mayport Rd **30,500** 

<u>A1A</u>

13,000

#### 2292 PAN AM PLAZA



#### 2294 PAN AM PLAZA