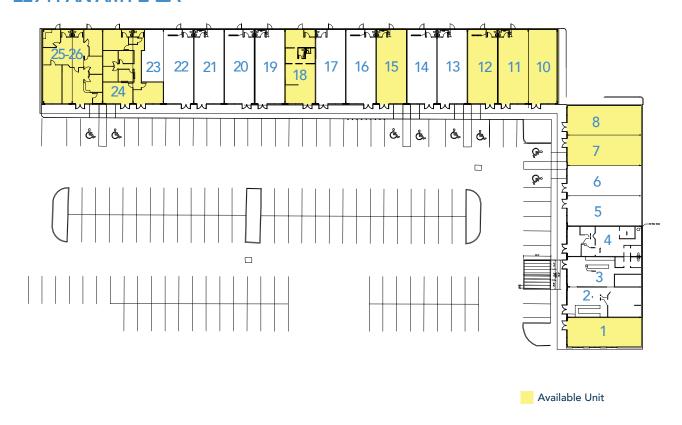

s include insurance, tax services, Subway, Dollar General, barber & salon services, restaurants, laundromat, alterations & more



## **LL SIZE**

Total **57,750** sf±

Divisible Space 1,000 sf±

Contiguous Space **2,000** sf±

## **DEMOGRAPHICS**

| 1 Mi | Population <b>11,555</b> | Total<br><u>Households</u><br><b>4,961</b> | Average HH Income \$96,339 |
|------|--------------------------|--------------------------------------------|----------------------------|
| 3 Mi | 41,917                   | 16,335                                     | \$108,600                  |
| 5 Mi | 104.164                  | 40.954                                     | \$101.635                  |

## **TRAFFIC**

Mayport Rd **30,500** 

<u>A1A</u>

13,000

#### 2292 PAN AM PLAZA



#### 2294 PAN AM PLAZA