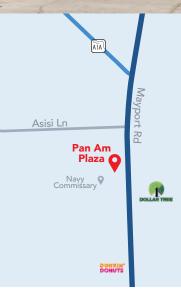

# PAN AM PLAZA

2294 Mayport Rd | Atlantic Beach, FL 32233

- Located on Mayport Rd north of Atlantic Blvd & within 2 miles of the main gate of the Mayport Naval Air Station
- Plaza consists of 2 buildings, between which is the entrance to the Navy Commissary
- Tenants include insurance, tax services, Subway, Dollar General, barber & salon services, restaurants, laundromat, alterations & more