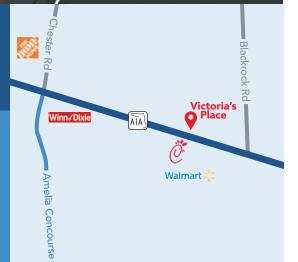

## **VICTORIA'S PLACE**

96032 Victoria's Place | Yulee, FL 32097

- Serves the growing community of Yulee, Nassau County & the residents of the affluent beaches communities
- Located on SR-200 (A1A), a primary route into Amelia Island & Fernandina Beach
- A 17,000 sf expansion is underway