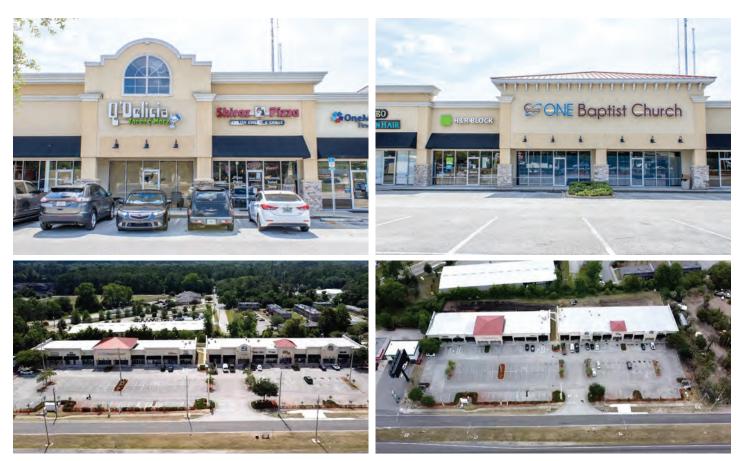

------------------------------|--------------------------------------------|------------------------------------------------|------------------------------------|
| <u>Total</u><br><b>28,212</b> sf±    | Population<br>1 Mi <b>12,096</b> | Total<br><u>Households</u><br><b>3,500</b> | Average<br><u>HH Income</u><br><b>\$79,967</b> | Southside Blvd<br><b>44,500</b>    |
| Divisible Space<br><b>2,650</b> sf±  | 3 Mi <b>79,312</b>               | 34,409                                     | \$73,211                                       | <u>Touchton Rd</u><br><b>4,875</b> |
| Contiguous Space<br><b>3,915</b> sf± | 5 Mi <b>218,886</b>              | 93,021                                     | \$73,852                                       |                                    |

## **PHOTOS**



## SITE MAP



Available Unit

**FOR MORE INFO** ⊕ ashproperties.com ⊠ leasing@ashproperties.com . 904.992.9000