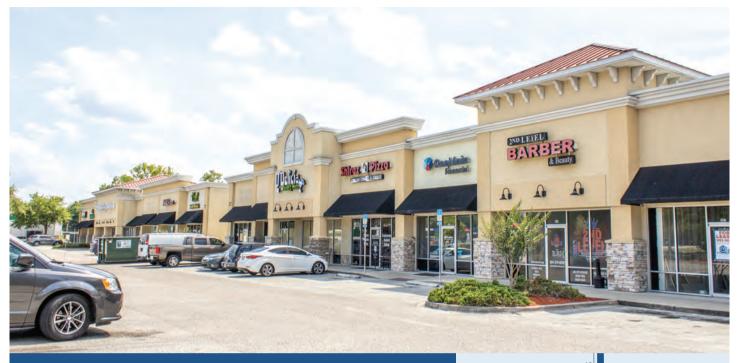

## WILD PLUM PLAZA

3980 Southside Service Rd | Jacksonville, FL 32216

- Located in a densely populated area on the service road of Southside Blvd at Hogan Rd just south of Beach Blvd
- Retail & office space from 2,000 4,000sf
- Tenant mix includes restaurants, cafés, nail salon & barber, tax & childcare services