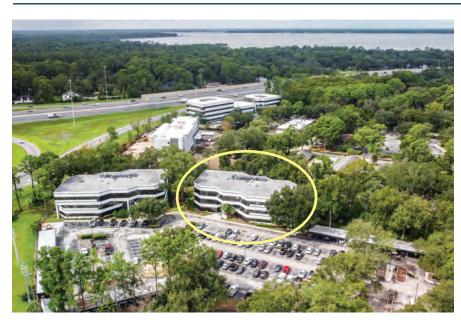

# **CONCORDE OFFICES**

3020 Hartley Rd | Jacksonville, FL 32257

- Established office park featuring twin 3-story buildings with a combined 64,000 sf of office space
- Spacious 40-person conference room, secure 24-hour keypad entry, covered parking, break room with vending machines & outdoor seating area
- Excellent exposure to I-295