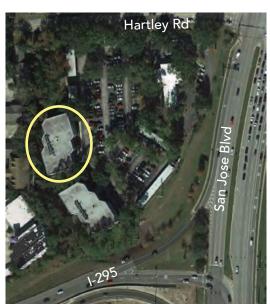

# **CONCORDE OFFICES**

3020 Hartley Rd | Jacksonville, FL 32257

- Established office park featuring twin 3-story buildings with a combined 64,000 sf of office space
- Spacious 40-person conference room, secure 24-hour keypad entry, covered parking, break room with vending machines & outdoor seating area
- Excellent exposure to I-295

#### **TRAFFIC**

<u>l-295</u> **163,000** 

<u>San Jose Blvd</u> **62,000** 