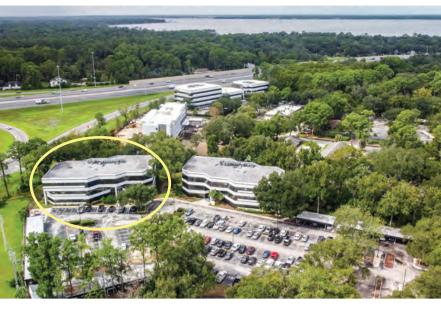

# **CONCORDE OFFICES**

3020 Hartley Rd | Jacksonville, FL 32257

- Established office park featuring twin 3-story buildings with a combined 64,000 sf of office space
- Spacious 40-person conference room, secure 24-hour keypad entry, covered parking, break room with vending machines & outdoor seating area
- Excellent exposure to I-295