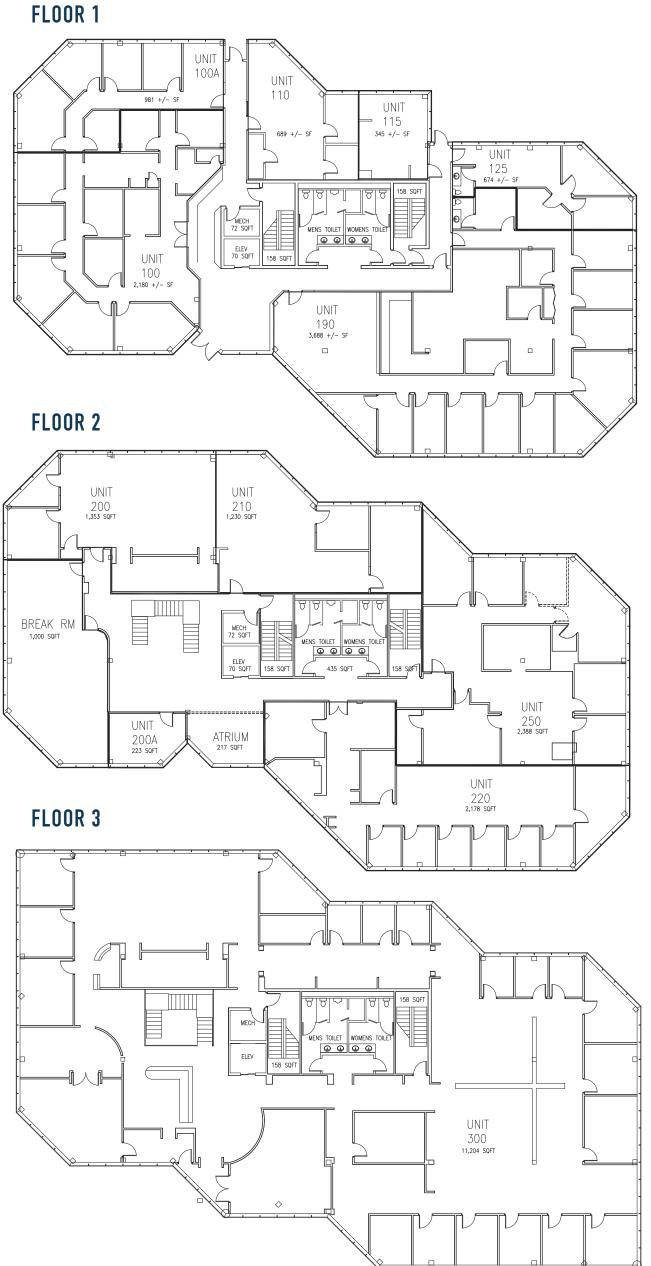

# **CONCORDE OFFICES**

3020 Hartley Rd | Jacksonville, FL 32257

- Established office park featuring twin 3-story buildings with a combined 64,000 sf of office space
- Spacious 40-person conference room, secure 24-hour keypad entry, covered parking, break room with vending machines & outdoor seating area
- Excellent exposure to I-295

### **LL SIZE**

Total 64,000 sf±

Divisible Space call for details!

Contiguous Space call for details!