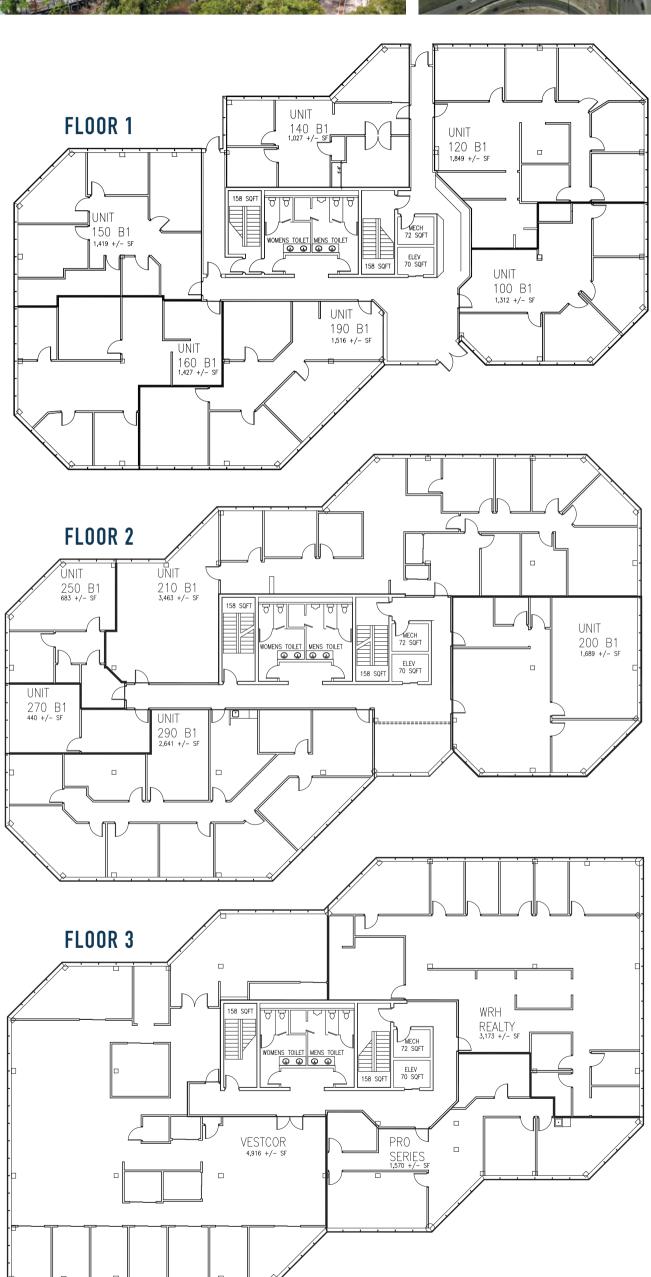

### **LL SIZE**

Total 64,000 sf±

Divisible Space call for details!

Contiguous Space call for details!