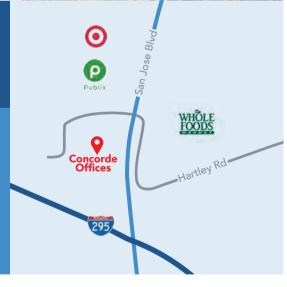

# **CONCORDE OFFICES**

3020 Hartley Rd | Jacksonville, FL 32257

- Established office park featuring twin 3-story buildings with a combined 64,000 sf of office space
- Spacious 40-person conference room, secure 24-hour keypad entry, covered parking, break room with vending machines & outdoor seating area
- Excellent exposure to I-295

#### **TRAFFIC**

<u>l-295</u> **163,000** 

<u>San Jose Blvd</u> **62,000** 