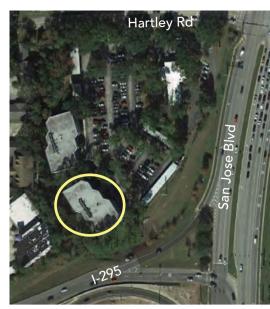

re 24-hour keypad entry, covered parking, break room with vending machines & outdoor seating area
- Excellent exposure to I-295



### **LL SIZE**

Total 64,000 sf±

Divisible Space call for details!

Contiguous Space call for details!

## **DEMOGRAPHICS**

|      | <u>Population</u> | Total<br><u>Households</u> | Average<br><u>HH Income</u> |
|------|-------------------|----------------------------|-----------------------------|
| 1 Mi | 6,120             | 2,669                      | \$95,913                    |
| 3 Mi | 58,274            | 24,561                     | \$86,932                    |
| 5 Mi | 119,674           | 49,743                     | \$87,946                    |

#### **TRAFFIC**

<u>l-295</u> **163,000** 

<u>San Jose Blvd</u> **62,000**