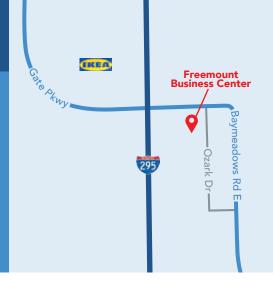

## **FREMOUNT BUSINESS CENTER** 7768 Ozark Dr | Jacksonville, FL 322<u>56</u>

- $\bullet$  Located east of the new Gate Pkwy interchange,  $^{1\!\!/}_{4}$  mile south of JTB near IKEA
- This site known as Hampton Village will have a town center feel, offering a tenant mix including Synovus Bank, nearby retail, offices, hotels & restaurants
- Area destined to be on of Jacksonville's most prestigous commercial sites for years to come
- Out-parcels immediately available near this property