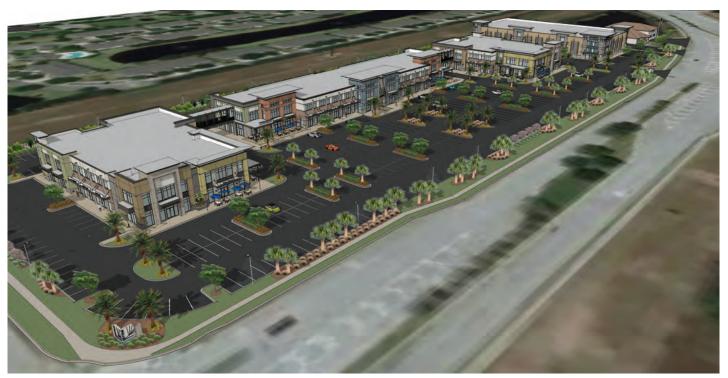

al</u><br>119,362 sf±                          | Population          | Total<br><u>Households</u> | Average<br><u>HH Income</u> | <u>Gate Pkwy</u>                     |
| Building 1                                           | 1 Mi <b>5,087</b>   | 2,236                      | \$112,137                   | 15,300                               |
| <b>33,360</b> sf±<br>Building 2<br><b>52,386</b> sf± | 3 Mi <b>65,169</b>  | 28,516                     | \$88,813                    | <u>I-295/SR-9A</u><br><b>105,000</b> |
| Building 3<br>33,360 sf±                             | 5 Mi <b>144,517</b> | 61,051                     | \$87,655                    |                                      |

**FOR MORE INFO:** ⊠ leasing@ashproperties.com . 904.992.9000 ⊕ ashproperties.com

### RENDERINGS









### **1**<sup>st</sup> FLOOR

2<sup>ND</sup> FLOOR



## **BUILDING 1**

#### **1**<sup>st</sup> FLOOR



2<sup>ND</sup> FLOOR









#### **1**<sup>st</sup> FLOOR

**BUILDING 3**