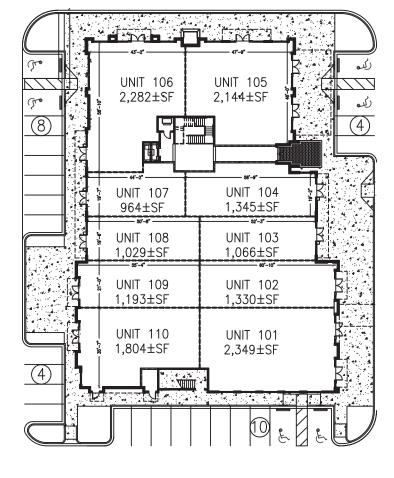

</u>                     |
| Building 1                                           | 1 Mi <b>5,087</b>   | 2,236                      | \$112,137                   | 15,300                               |
| <b>33,360</b> sf±<br>Building 2<br><b>52,386</b> sf± | 3 Mi <b>65,169</b>  | 28,516                     | \$88,813                    | <u>I-295/SR-9A</u><br><b>105,000</b> |
| Building 3<br>33,360 sf±                             | 5 Mi <b>144,517</b> | 61,051                     | \$87,655                    |                                      |

**FOR MORE INFO:** ⊠ leasing@ashproperties.com . 904.992.9000 ⊕ ashproperties.com

### RENDERINGS









### **1**<sup>st</sup> FLOOR

2<sup>ND</sup> FLOOR



## **BUILDING 1**

#### **1**<sup>st</sup> FLOOR



2<sup>ND</sup> FLOOR









#### **1**<sup>st</sup> FLOOR

**BUILDING 3**