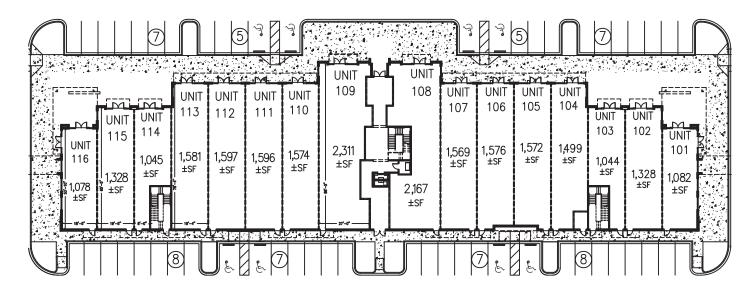

u>HH Income</u> | <u>Gate Pkwy</u>                     |
| Building 1                                           | 1 Mi <b>5,087</b>   | 2,236                      | \$112,137                   | 15,300                               |
| <b>33,360</b> sf±<br>Building 2<br><b>52,386</b> sf± | 3 Mi <b>65,169</b>  | 28,516                     | \$88,813                    | <u>I-295/SR-9A</u><br><b>105,000</b> |
| Building 3<br>33,360 sf±                             | 5 Mi <b>144,517</b> | 61,051                     | \$87,655                    |                                      |

**FOR MORE INFO:** ⊠ leasing@ashproperties.com . 904.992.9000 ⊕ ashproperties.com

### RENDERINGS









### **1**<sup>st</sup> FLOOR

2<sup>ND</sup> FLOOR



## **BUILDING 1**

#### **1**<sup>st</sup> FLOOR



2<sup>ND</sup> FLOOR









#### **1**<sup>st</sup> FLOOR

**BUILDING 3**