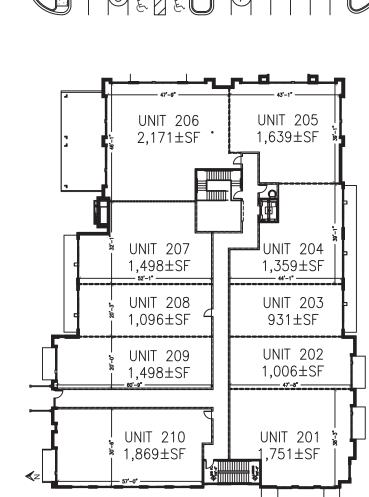

<br>119,362 sf±                          | Population          | Total<br><u>Households</u> | Average<br><u>HH Income</u> | <u>Gate Pkwy</u>                     |
| Building 1                                           | 1 Mi <b>5,087</b>   | 2,236                      | \$112,137                   | 15,300                               |
| <b>33,360</b> sf±<br>Building 2<br><b>52,386</b> sf± | 3 Mi <b>65,169</b>  | 28,516                     | \$88,813                    | <u>I-295/SR-9A</u><br><b>105,000</b> |
| Building 3<br>33,360 sf±                             | 5 Mi <b>144,517</b> | 61,051                     | \$87,655                    |                                      |

**FOR MORE INFO:** ⊠ leasing@ashproperties.com . 904.992.9000 ⊕ ashproperties.com

### RENDERINGS









### **1**<sup>st</sup> FLOOR

2<sup>ND</sup> FLOOR



## **BUILDING 1**

#### **1**<sup>st</sup> FLOOR



2<sup>ND</sup> FLOOR









#### **1**<sup>st</sup> FLOOR

**BUILDING 3**