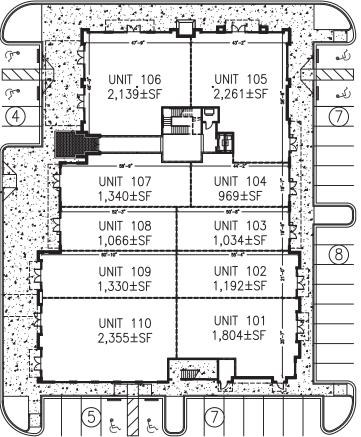

| Total<br><u>Households</u> | Average<br><u>HH Income</u> | <u>Gate Pkwy</u>                     |
| Building 1                                           | 1 Mi <b>5,087</b>   | 2,236                      | \$112,137                   | 15,300                               |
| <b>33,360</b> sf±<br>Building 2<br><b>52,386</b> sf± | 3 Mi <b>65,169</b>  | 28,516                     | \$88,813                    | <u>I-295/SR-9A</u><br><b>105,000</b> |
| Building 3<br>33,360 sf±                             | 5 Mi <b>144,517</b> | 61,051                     | \$87,655                    |                                      |

**FOR MORE INFO:** ⊠ leasing@ashproperties.com . 904.992.9000 ⊕ ashproperties.com

### RENDERINGS









### **1**<sup>st</sup> FLOOR

2<sup>ND</sup> FLOOR



## **BUILDING 1**

#### **1**<sup>st</sup> FLOOR



2<sup>ND</sup> FLOOR









#### **1**<sup>st</sup> FLOOR

**BUILDING 3**