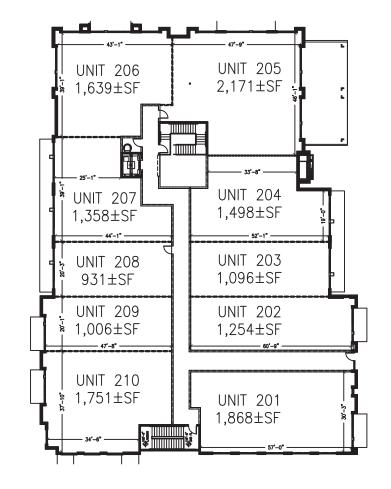

Pkwy</u>                     |
| Building 1                                           | 1 Mi <b>5,087</b>   | 2,236                      | \$112,137                   | 15,300                               |
| <b>33,360</b> sf±<br>Building 2<br><b>52,386</b> sf± | 3 Mi <b>65,169</b>  | 28,516                     | \$88,813                    | <u>I-295/SR-9A</u><br><b>105,000</b> |
| Building 3<br>33,360 sf±                             | 5 Mi <b>144,517</b> | 61,051                     | \$87,655                    |                                      |

**FOR MORE INFO:** ⊠ leasing@ashproperties.com . 904.992.9000 ⊕ ashproperties.com

### RENDERINGS









### **1**<sup>st</sup> FLOOR

2<sup>ND</sup> FLOOR



## **BUILDING 1**

#### **1**<sup>st</sup> FLOOR



2<sup>ND</sup> FLOOR









#### **1**<sup>st</sup> FLOOR

**BUILDING 3**