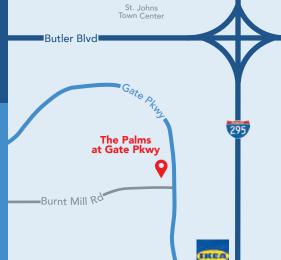

# THE PALMS at GATE PKWY

Gate Pkwy & Burnt Mill Rd | Jacksonville, FL 32256

- Conveniently nestled in a rapidly growing area of Jacksonville near the intersection of Gate Parkway and I-295 just west of Ikea
- Offering a mix of office space, retail shops and restaurants