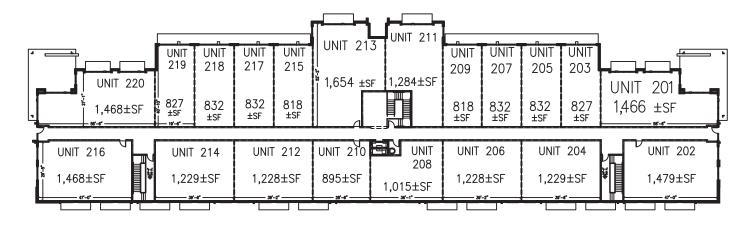

e Pkwy</u>                     |
| Building 1                                           | 1 Mi <b>5,087</b>   | 2,236                      | \$112,137                   | 15,300                               |
| <b>33,360</b> sf±<br>Building 2<br><b>52,386</b> sf± | 3 Mi <b>65,169</b>  | 28,516                     | \$88,813                    | <u>I-295/SR-9A</u><br><b>105,000</b> |
| Building 3<br>33,360 sf±                             | 5 Mi <b>144,517</b> | 61,051                     | \$87,655                    |                                      |

**FOR MORE INFO:** ⊠ leasing@ashproperties.com . 904.992.9000 ⊕ ashproperties.com

### RENDERINGS









### **1**<sup>st</sup> FLOOR

2<sup>ND</sup> FLOOR



## **BUILDING 1**

#### **1**<sup>st</sup> FLOOR



2<sup>ND</sup> FLOOR









#### **1**<sup>st</sup> FLOOR

**BUILDING 3**