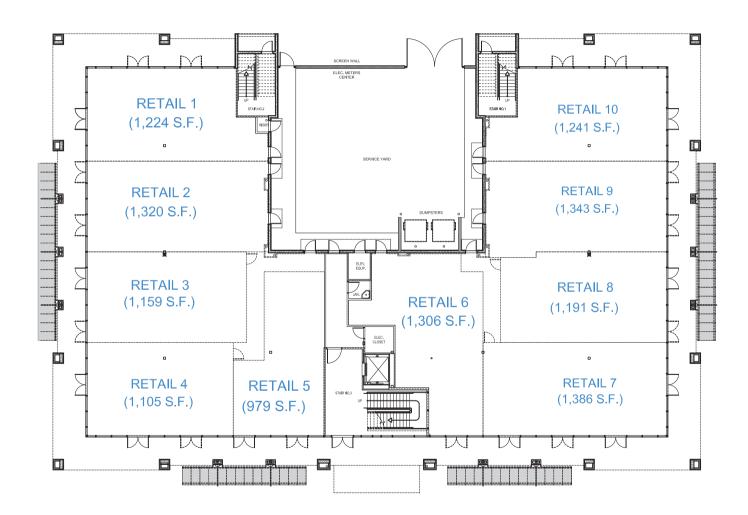

## **LL SIZE**

**Building Size** 

**54,354** sf±

Divisible Space Retail:

1,000-7,500 sf±

Office:

2,000-30,000 sf±