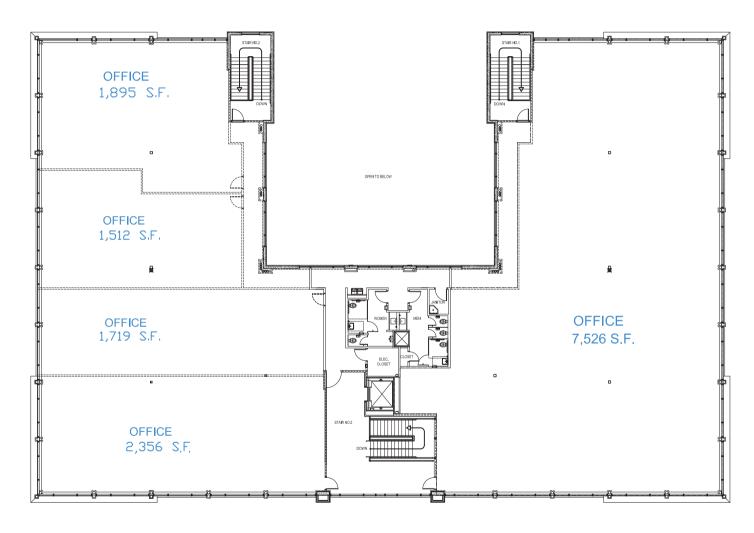

## **LL SIZE**

**Building Size** 

**54,354** sf±

Divisible Space Retail:

1,000-7,500 sf±

Office:

2,000-30,000 sf±