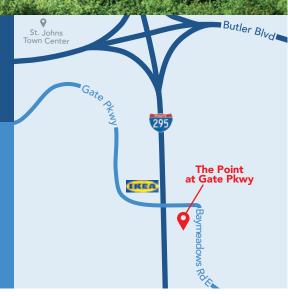

## THE POINT at GATE PKWY

7720 Baymeadows Rd E | Jacksonville, FL 32256

- Strategically positioned in the heart of Jacksonville's booming Southside market
- Top two floors present a variety of office spaces fit for modern professionals
- · Ground floor units ideal for retail shopping