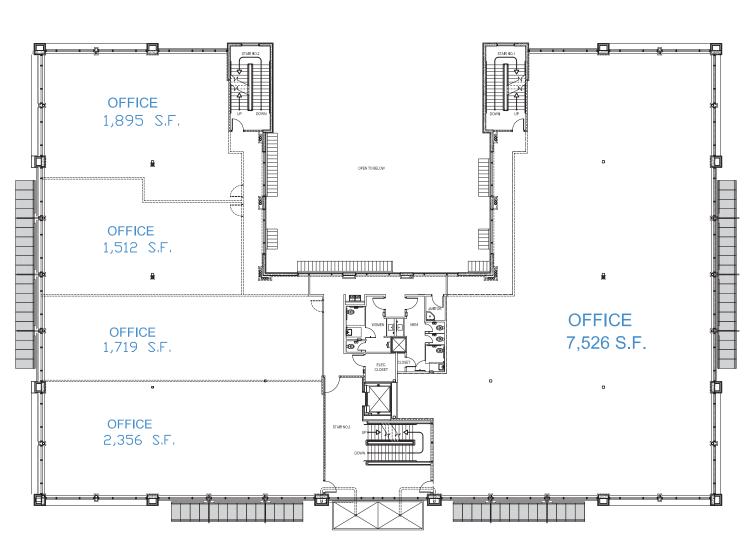

## **LL SIZE**

**Building Size** 

**54,354** sf±

Divisible Space Retail:

1,000-7,500 sf±

Office:

2,000-30,000 sf±