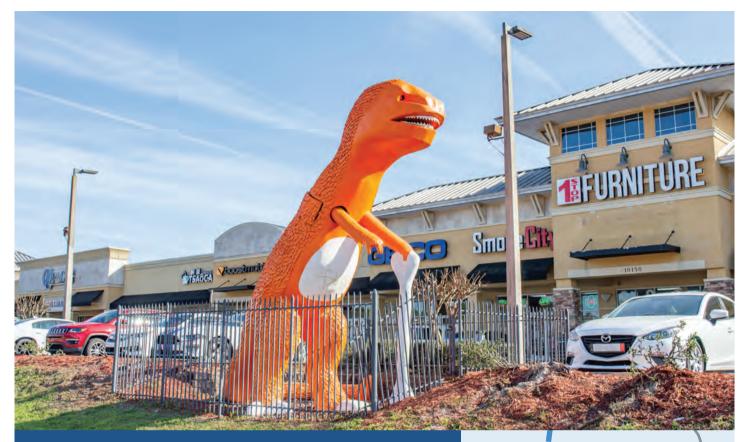

## PARK PLACE

10150 Beach Blvd | Jacksonville, FL 32246

- Park Place was constructed on the site of a former long-standing mini-golf course. The 30' dinosaur was refurbished by UNF students & is an established Southside landmark
- Tenants include O'Reilly's Auto Parts, a billiards room, convenience & produce stores, tax services & a bakery