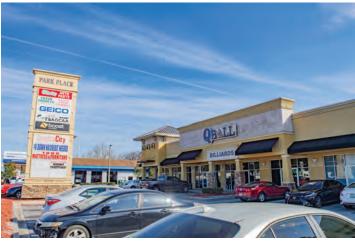

## PARK PLACE

10150 Beach Blvd | Jacksonville, FL 32246

- Park Place was constructed on the site of a former long-standing mini-golf course. The 30' dinosaur was refurbished by UNF students & is an established Southside landmark
- Tenants include O'Reilly's Auto Parts, a billiards room, convenience & produce stores, tax services & a bakery

## PHOTOS

**FOR MORE INFO** ⊕ ashproperties.com ⊠ leasing@ashproperties.com [904.992.9000