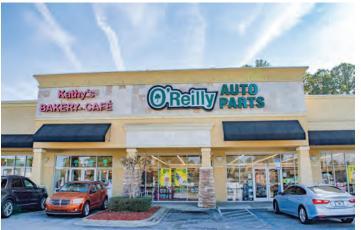

## PARK PLACE

10150 Beach Blvd | Jacksonville, FL 32246

- Park Place was constructed on the site of a former long-standing mini-golf course. The 30' dinosaur was refurbished by UNF students & is an established Southside landmark
- Tenants include O'Reilly's Auto Parts, a billiards room, convenience & produce stores, tax services & a bakery

## PHOTOS

**FOR MORE INFO** ⊕ ashproperties.com ⊠ leasing@ashproperties.com [904.992.9000