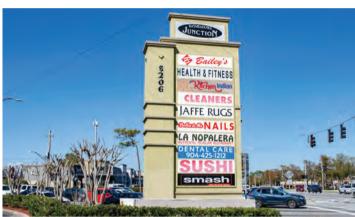

## **BAYMEADOWS JUNCTION**

8206 Philips Hwy | Jacksonville, FL 32256

- Located in the high-traffic center of Southside close to area business parks & consumer services
- Potential to be visited by 80,000+ motorists daily
- Onsite out-parcel equipped to accommodate a building up to 5,200 sf