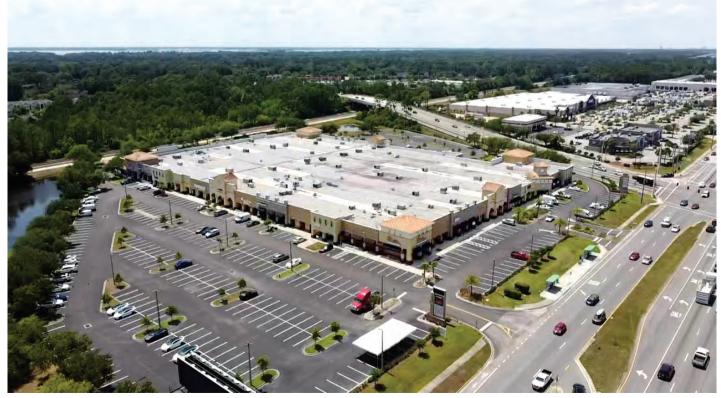

## **BAYMEADOWS JUNCTION**

8206 Philips Hwy | Jacksonville, FL 32256

- Located in the high-traffic center of Southside close to area business parks & consumer services
- Potential to be visited by 80,000+ motorists daily
- Onsite out-parcel equipped to accommodate a building up to 5,200 sf