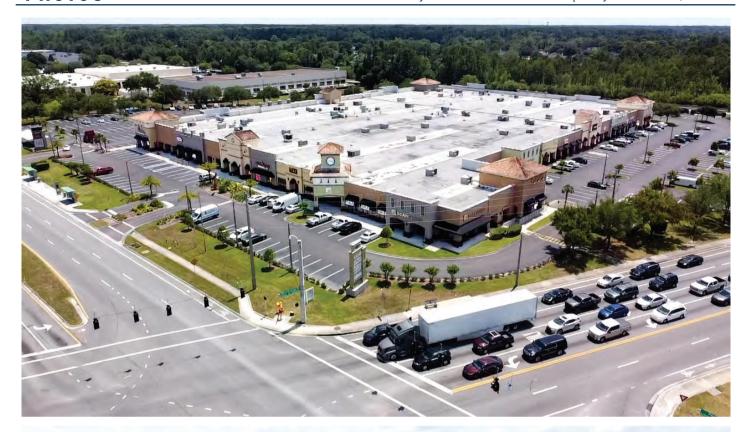

## **BAYMEADOWS JUNCTION**

8206 Philips Hwy | Jacksonville, FL 32256

- Located in the high-traffic center of Southside close to area business parks & consumer services
- Potential to be visited by 80,000+ motorists daily
- Onsite out-parcel equipped to accommodate a building up to 5,200 sf