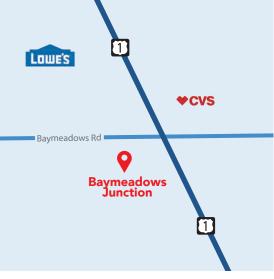

## **BAYMEADOWS JUNCTION**

8206 Philips Hwy | Jacksonville, FL 32256

- Located in the high-traffic center of Southside close to area business parks & consumer services
- Potential to be visited by 80,000+ motorists daily
- Onsite out-parcel equipped to accommodate a building up to 5,200 sf

## **TRAFFIC**

Baymeadows Rd

41,000

<u>US-1</u>

44,500