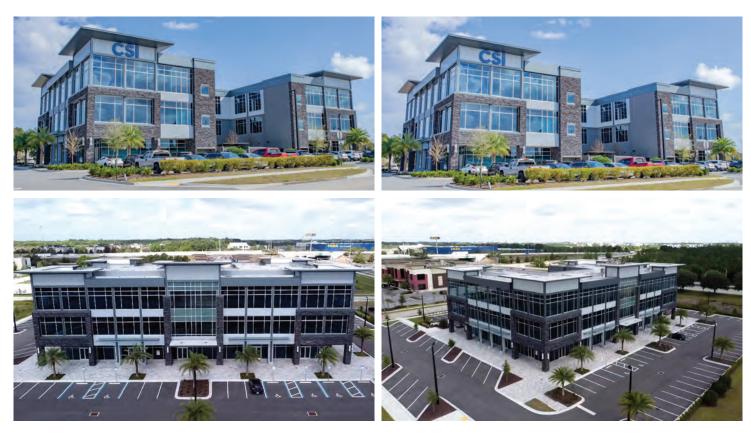

## THE POINT at GATE PKWY

7720 Baymeadows Rd E | Jacksonville, FL 32256

Strategically positioned in the heart of Jacksonville's booming Southside market

Top two floors present a variety of office spaces fit for modern professionals

Ground floor units ideal for retail shopping



## **DEMOGRAPHICS** Total Average **Building Size Population** Households HH Income Baymeadows Rd 54,354 sq ft± 3,898 1,693 \$130,891 1 Mi 15,300 **Divisible Space** I-295/SR-9A Retail: 1,000-7,500 43,494 18,109 \$112,379 3 Mi 105,000 sq ft± Office: 2,000-30,000 5 Mi 129,901 55,546 \$109,070 sq ft±

**FOR MORE INFO:** Is leasing@ashproperties.com [] 904.992.9000 ⊕ ashproperties.com

## PHOTOS







## 3<sup>RD</sup> FLOOR



**FOR MORE INFO** ⊕ ashproperties.com ⊠ leasing@ashproperties.com [] 904.992.9000