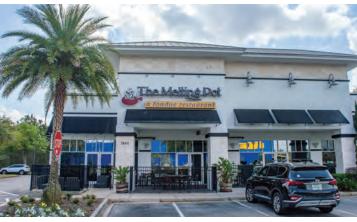

## SHOPPES OF GATE PARKWAY

7860 Gate Pkwy | Jacksonville, FL 32256

- Located just off the Gate Parkway exit from the I-295 beltway in the city's expanding southeast market
- Tenant mix consists of salons, chiropractic, the Medical Imaging Center, the Melting Pot, & Island Girl Cigar Bar