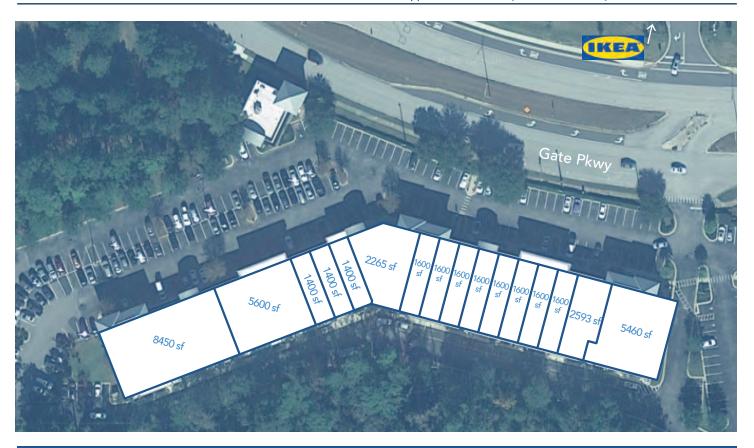

## **LL SIZE**

Total **45,000** sq ft±

<u>Divisible Space</u> call for details

Contiguous Space call for details