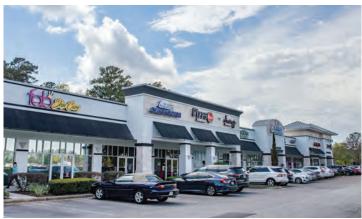

## SHOPPES OF GATE PARKWAY

7860 Gate Pkwy | Jacksonville, FL 32256

- Located just off the Gate Parkway exit from the I-295 beltway in the city's expanding southeast market
- Tenant mix consists of salons, chiropractic, the Medical Imaging Center, the Melting Pot, & Island Girl Cigar Bar