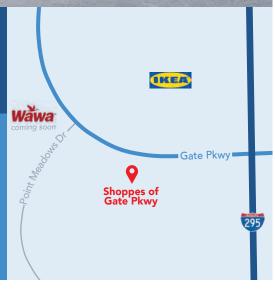

## SHOPPES OF GATE PARKWAY

7860 Gate Pkwy | Jacksonville, FL 32256

- Located just off the Gate Parkway exit from the I-295 beltway in the city's expanding southeast market
- Tenant mix consists of salons, chiropractic, the Medical Imaging Center, the Melting Pot, & Island Girl Cigar Bar

## **TRAFFIC**

<u>1-295</u>

111,000

Gate Parkway