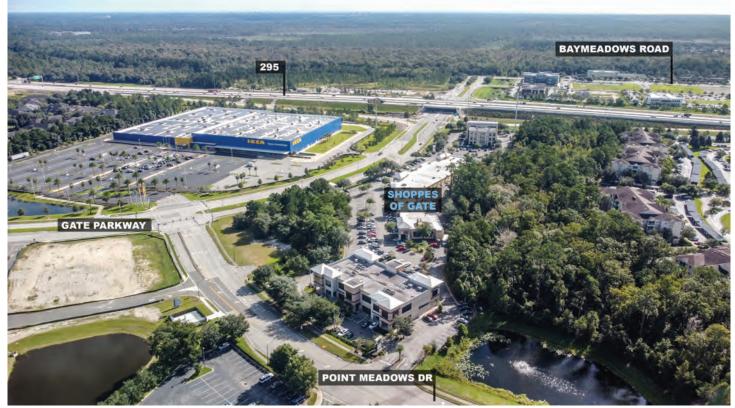

## SHOPPES OF GATE PARKWAY

7860 Gate Pkwy | Jacksonville, FL 32256

- Located just off the Gate Parkway exit from the I-295 beltway in the city's expanding southeast market
- Tenant mix consists of salons, chiropractic, the Medical Imaging Center, the Melting Pot, & Island Girl Cigar Bar

## **TRAFFIC**

<u>1-295</u>

111,000

Gate Parkway