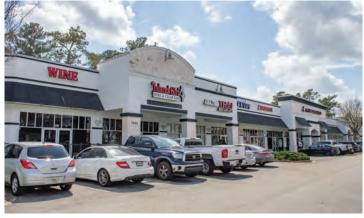

## SHOPPES OF GATE PARKWAY

7860 Gate Pkwy | Jacksonville, FL 32256

- Located just off the Gate Parkway exit from the I-295 beltway in the city's expanding southeast market
- Tenant mix consists of salons, chiropractic, the Medical Imaging Center, the Melting Pot, & Island Girl Cigar Bar