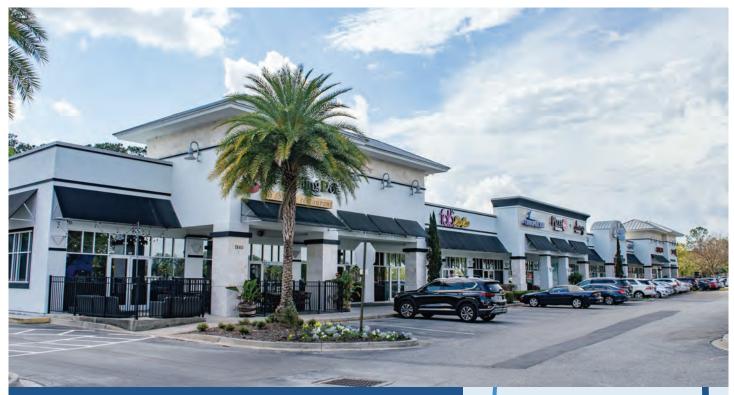

## SHOPPES OF GATE PARKWAY

7860 Gate Pkwy | Jacksonville, FL 32256

- Located just off the Gate Parkway exit from the I-295 beltway in the city's expanding southeast market
- Tenant mix consists of salons, chiropractic, the Medical Imaging Center, the Melting Pot, & Island Girl Cigar Bar