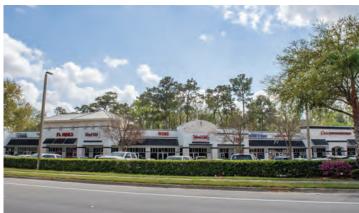

## SHOPPES OF GATE PARKWAY

7860 Gate Pkwy | Jacksonville, FL 32256

- Located just off the Gate Parkway exit from the I-295 beltway in the city's expanding southeast market
- Tenant mix consists of salons, chiropractic, the Medical Imaging Center, the Melting Pot, & Island Girl Cigar Bar