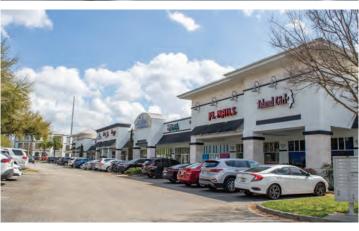

## SHOPPES OF GATE PARKWAY

7860 Gate Pkwy | Jacksonville, FL 32256

- Located just off the Gate Parkway exit from the I-295 beltway in the city's expanding southeast market
- Tenant mix consists of salons, chiropractic, the Medical Imaging Center, the Melting Pot, & Island Girl Cigar Bar