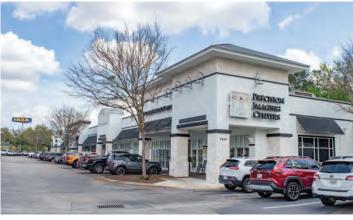

## SHOPPES OF GATE PARKWAY

7860 Gate Pkwy | Jacksonville, FL 32256

- Located just off the Gate Parkway exit from the I-295 beltway in the city's expanding southeast market
- Tenant mix consists of salons, chiropractic, the Medical Imaging Center, the Melting Pot, & Island Girl Cigar Bar