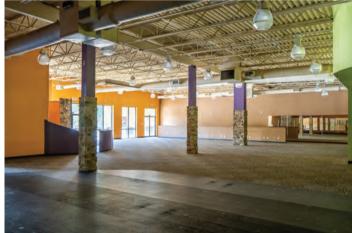

## SHOPPES OF ARGYLE FOREST: FITNESS SPACE

6251 Argyle Forest Blvd | Jacksonville, FL 32244

- Located on Argyle Forest Blvd, the primary corridor entry to Oakleaf Plantation
- Although located between Duval & Clay counties, this neighborhood retail center is widely considered to be an Orange Park & Clay county location
- Tenants include a salon, restaurants, medical, & automotive parts retail

**SIZE** 

<u>Total</u> **6,400** sf±