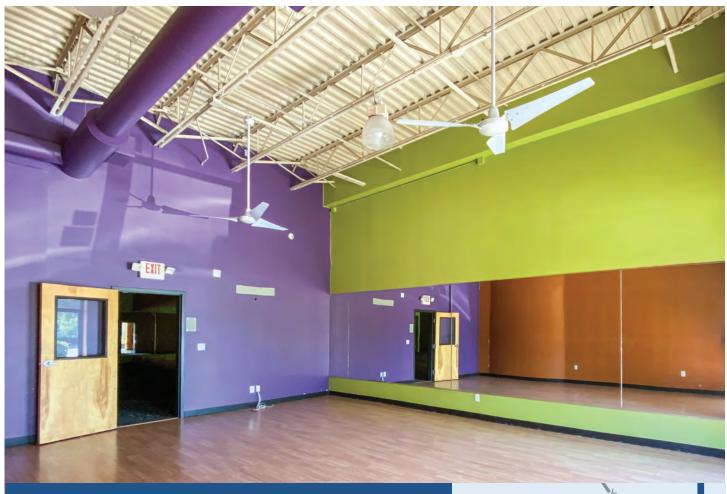

## SHOPPES OF ARGYLE FOREST: FITNESS SPACE

6251 Argyle Forest Blvd | Jacksonville, FL 32244

- Located on Argyle Forest Blvd, the primary corridor entry to Oakleaf Plantation
- Although located between Duval & Clay counties, this neighborhood retail center is widely considered to be an Orange Park & Clay county location
- Tenants include a salon, restaurants, medical, & automotive parts retail

**SIZE** 

<u>Total</u> **6,400** sf±