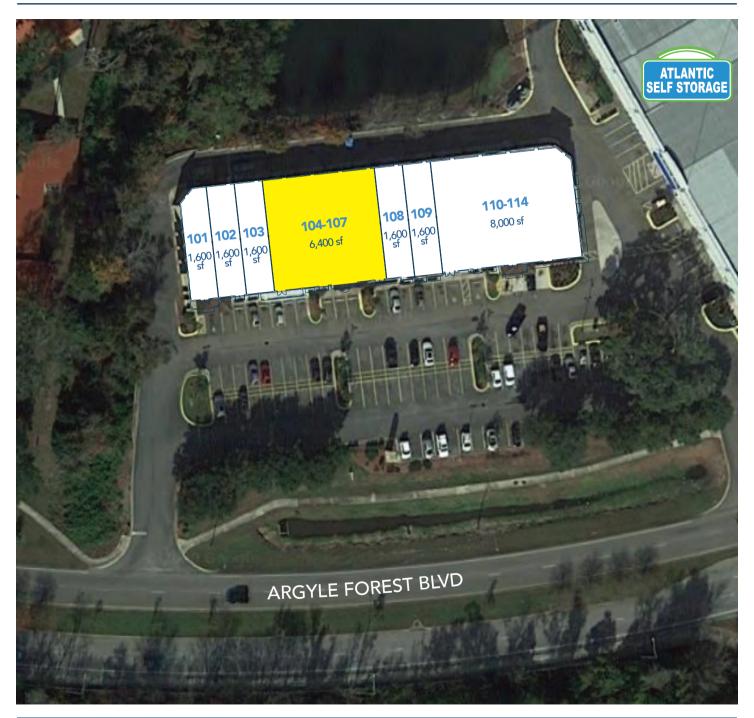

## SHOPPES OF ARGYLE FOREST: FITNESS SPACE

6251 Argyle Forest Blvd | Jacksonville, FL 32244

- Located on Argyle Forest Blvd, the primary corridor entry to Oakleaf Plantation
- Although located between Duval & Clay counties, this neighborhood retail center is widely considered to be an Orange Park & Clay county location
- Tenants include a salon, restaurants, medical, & automotive parts retail

**SIZE** 

<u>Total</u> **6,400** sf±