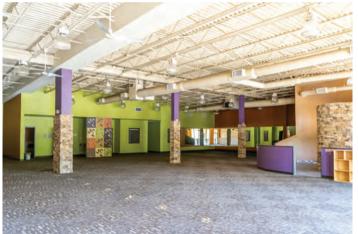

## SHOPPES OF ARGYLE FOREST: FITNESS SPACE

6251 Argyle Forest Blvd | Jacksonville, FL 32244

- Located on Argyle Forest Blvd, the primary corridor entry to Oakleaf Plantation
- Although located between Duval & Clay counties, this neighborhood retail center is widely considered to be an Orange Park & Clay county location
- Tenants include a salon, restaurants, medical, & automotive parts retail

**SIZE** 

<u>Total</u> **6,400** sf±