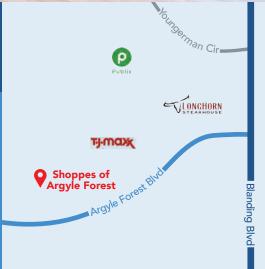

## SHOPPES OF ARGYLE FOREST: FITNESS SPACE

6251 Argyle Forest Blvd | Jacksonville, FL 32244

- Located on Argyle Forest Blvd, the primary corridor entry to Oakleaf Plantation
- Although located between Duval & Clay counties, this neighborhood retail center is widely considered to be an Orange Park & Clay county location
- Tenants include a salon, restaurants, medical, & automotive parts retail

Blanding Blvd 86,500