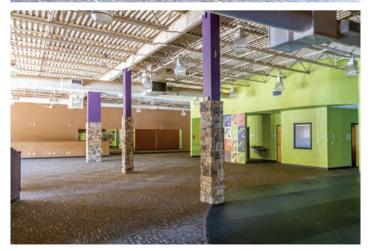

## SHOPPES OF ARGYLE FOREST: FITNESS SPACE

6251 Argyle Forest Blvd | Jacksonville, FL 32244

- Located on Argyle Forest Blvd, the primary corridor entry to Oakleaf Plantation
- Although located between Duval & Clay counties, this neighborhood retail center is widely considered to be an Orange Park & Clay county location
- Tenants include a salon, restaurants, medical, & automotive parts retail

**SIZE** 

<u>Total</u> **6,400** sf±