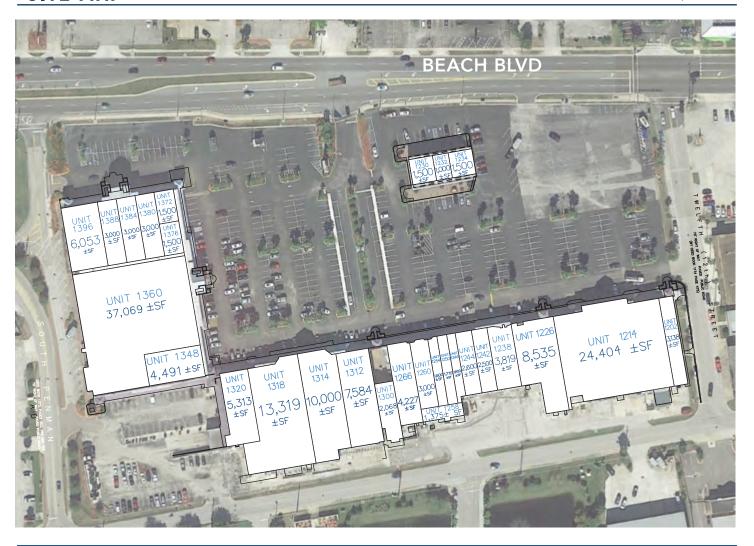

of Beach Blvd just one mile west of A1A
- Hosts high traffic businesses such as Bailey's Gym, Dollar Tree, Firehouse Subs, Mini Bar Donuts, Tropical Smoothie & Southern Swells Brewing



## **SIZE**

Total 161,000 sf±

<u>Divisible Space</u> **1,800-11,500** sf±

## **DEMOGRAPHICS**

|      | <u>Population</u> | Total<br><u>Households</u> | Average<br><u>HH Income</u> |
|------|-------------------|----------------------------|-----------------------------|
| 1 Mi | 9,912             | 4,838                      | \$113,366                   |
| 3 Mi | 54,481            | 25,204                     | \$127,592                   |
| 5 Mi | 120,959           | 52,687                     | \$129,824                   |

## **TRAFFIC**

Beach Blvd

29,000

Highway A1A

35,000