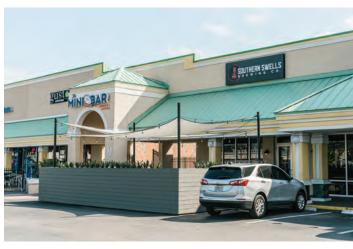

## **BEACH PLAZA**

1202-1388 Beach Blvd | Jacksonville Beach, FL 32250

- Located on a popular stretch of Beach Blvd just one mile west of A1A
- Hosts high traffic businesses such as Bailey's Gym, Dollar Tree, Firehouse Subs, Mini Bar Donuts, Tropical Smoothie & Southern Swells Brewing