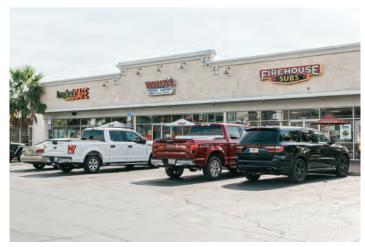

## **BEACH PLAZA**

1202-1388 Beach Blvd | Jacksonville Beach, FL 32250

- Located on a popular stretch of Beach Blvd just one mile west of A1A
- Hosts high traffic businesses such as Bailey's Gym, Dollar Tree, Firehouse Subs, Mini Bar Donuts, Tropical Smoothie & Southern Swells Brewing