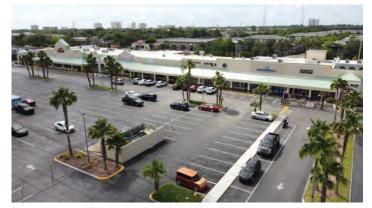

## **BEACH PLAZA**

1202-1388 Beach Blvd | Jacksonville Beach, FL 32250

- Located on a popular stretch of Beach Blvd just one mile west of A1A
- Hosts high traffic businesses such as Bailey's Gym, Dollar Tree, Firehouse Subs, Mini Bar Donuts, Tropical Smoothie & Southern Swells Brewing

## **SIZE**

Total 161,000 sf±

<u>Divisible Space</u> **1,800-11,500** sf±