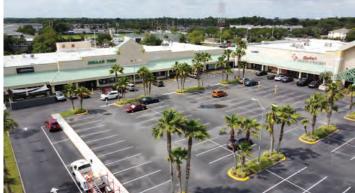

## **BEACH PLAZA**

1202-1388 Beach Blvd | Jacksonville Beach, FL 32250

- Located on a popular stretch of Beach Blvd just one mile west of A1A
- Hosts high traffic businesses such as Bailey's Gym, Dollar Tree, Firehouse Subs, Mini Bar Donuts, Tropical Smoothie & Southern Swells Brewing

## **SIZE**

Total 161,000 sf±

<u>Divisible Space</u> **1,800-11,500** sf±