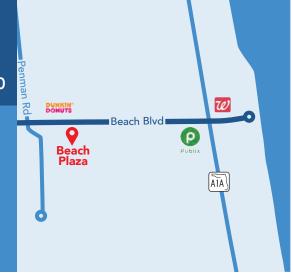

## **BEACH PLAZA**

1202-1388 Beach Blvd | Jacksonville Beach, FL 32250

- Located on a popular stretch of Beach Blvd just one mile west of A1A
- Hosts high traffic businesses such as Bailey's Gym, Dollar Tree, Firehouse Subs, Mini Bar Donuts, Tropical Smoothie & Southern Swells Brewing

## **TRAFFIC**

Beach Blvd

29,000

Highway A1A

35,000