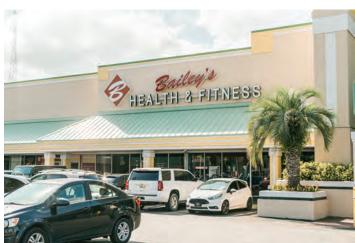

## **BEACH PLAZA**

1202-1388 Beach Blvd | Jacksonville Beach, FL 32250

- Located on a popular stretch of Beach Blvd just one mile west of A1A
- Hosts high traffic businesses such as Bailey's Gym, Dollar Tree, Firehouse Subs, Mini Bar Donuts, Tropical Smoothie & Southern Swells Brewing