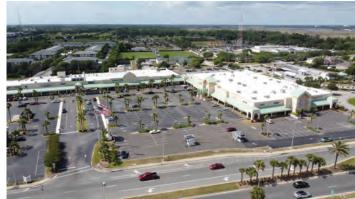

## **BEACH PLAZA**

1202-1388 Beach Blvd | Jacksonville Beach, FL 32250

- Located on a popular stretch of Beach Blvd just one mile west of A1A
- Hosts high traffic businesses such as Bailey's Gym, Dollar Tree, Firehouse Subs, Mini Bar Donuts, Tropical Smoothie & Southern Swells Brewing

## **SIZE**

Total 161,000 sf±

<u>Divisible Space</u> **1,800-11,500** sf±