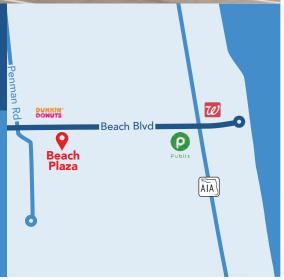

## **BEACH PLAZA**

1202-1388 Beach Blvd | Jacksonville Beach, FL 32250

- Located on a popular stretch of Beach Blvd just one mile west of A1A
- Hosts high traffic businesses such as Bailey's Gym, Dollar Tree, Firehouse Subs, Mini Bar Donuts, Tropical Smoothie & Southern Swells Brewing