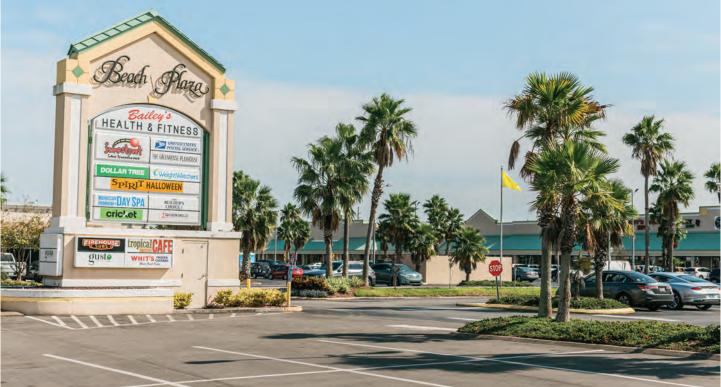

## **BEACH PLAZA**

1202-1388 Beach Blvd | Jacksonville Beach, FL 32250

- Located on a popular stretch of Beach Blvd just one mile west of A1A
- Hosts high traffic businesses such as Bailey's Gym, Dollar Tree, Firehouse Subs, Mini Bar Donuts, Tropical Smoothie & Southern Swells Brewing