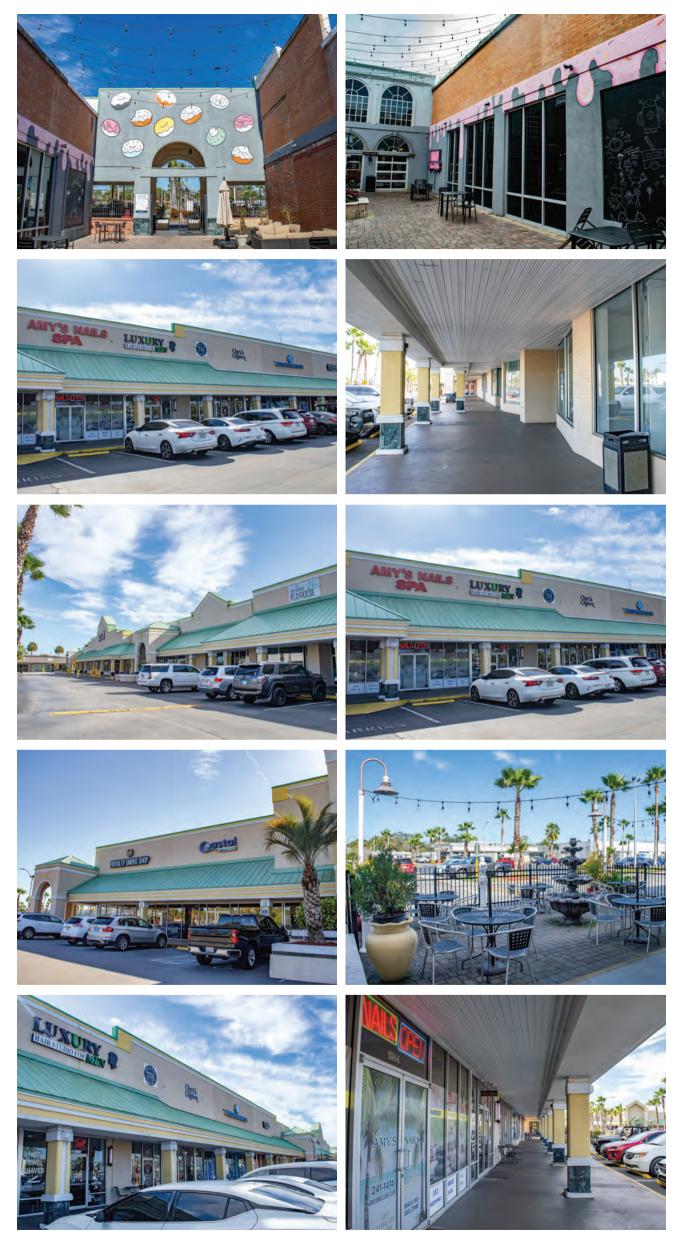

-----------------|-------------------------------------------------|-------------------------------------|
| <u>Total</u><br><b>161,000</b> sq ft±                   | Population<br>1 Mi <b>9,912</b> | Total<br><u>Households</u><br><b>4,838</b> | Average<br><u>HH Income</u><br><b>\$113,366</b> | <u>Beach Blvd</u><br><b>29,000</b>  |
| <u>Divisible Space</u><br><b>1,800-11,500</b><br>sq ft± | 3 Mi <b>54,481</b>              | 25,204                                     | \$127,592                                       | <u>Highway A1A</u><br><b>35,000</b> |
|                                                         | 5 Mi <b>120,959</b>             | 52,687                                     | \$129,824                                       |                                     |

## PHOTOS



## SITE MAP



**FOR MORE INFO** ⊕ ashproperties.com ⊠ leasing@ashproperties.com [] 904.992.9000