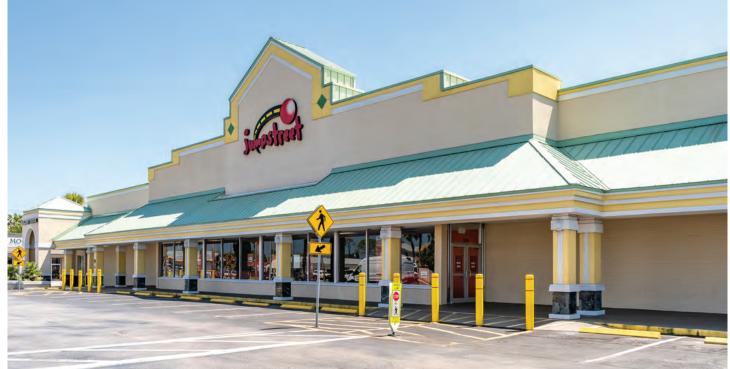

# **BEACH PLAZA: TRAMPOLINE PARK**

1214 Beach Blvd | Jacksonville Beach, FL 32250

- Located on a popular stretch of Beach Blvd just one mile west of A1A
- Hosts high traffic businesses such as Bailey's Gym, Dollar Tree, Firehouse Subs, Mini Bar Donuts, Tropical Smoothie & Southern Swells Brewing