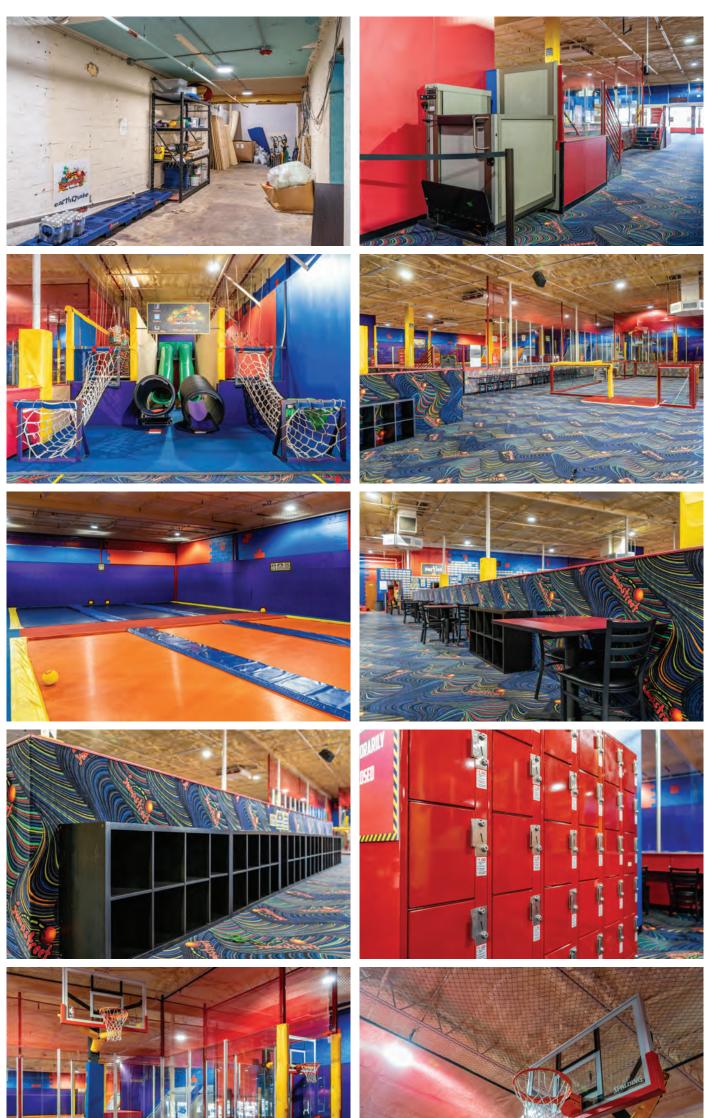

---------|--------------------------------------------|-------------------------------------------------|-------------------------------------|
| <u>Total</u><br><b>24,404</b> sf± | Population<br>1 Mi <b>9,912</b> | Total<br><u>Households</u><br><b>4,838</b> | Average<br><u>HH Income</u><br><b>\$113,366</b> | <u>Beach Blvd</u><br><b>29,000</b>  |
|                                   | 3 Mi <b>54,481</b>              | 25,204                                     | \$127,592                                       | <u>Highway A1A</u><br><b>35,000</b> |
|                                   | 5 Mi <b>120,959</b>             | 52,687                                     | \$129,824                                       |                                     |

#### **PHOTOS**



## PHOTOS Continued









## FOR MORE INFO ⊕ashproperties.com ⊠ leasing@ashproperties.com [904.992.9000

### SITE MAP



**FOR MORE INFO** ⊕ ashproperties.com ⊠ leasing@ashproperties.com [] 904.992.9000