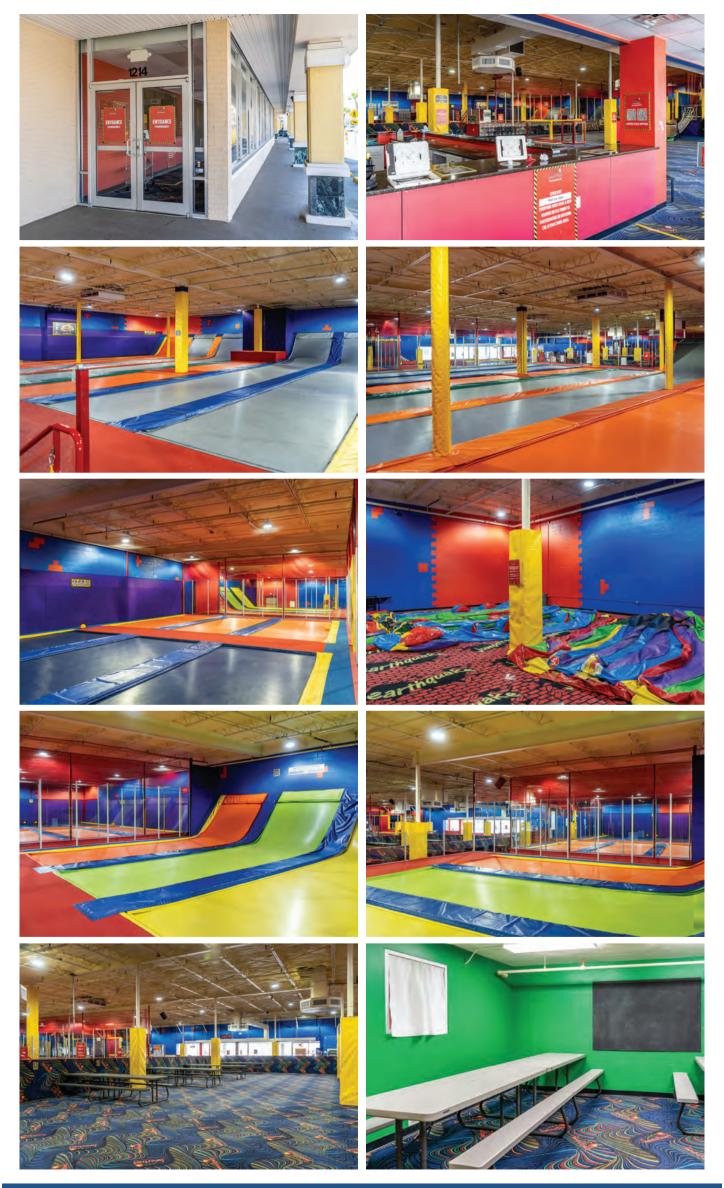

--------------------------------|--------------------------------------------|-------------------------------------------------|-------------------------------------|
| <u>Total</u><br><b>24,404</b> sf± | Population<br>1 Mi <b>9,912</b> | Total<br><u>Households</u><br><b>4,838</b> | Average<br><u>HH Income</u><br><b>\$113,366</b> | <u>Beach Blvd</u><br><b>29,000</b>  |
|                                   | 3 Mi <b>54,481</b>              | 25,204                                     | \$127,592                                       | <u>Highway A1A</u><br><b>35,000</b> |
|                                   | 5 Mi <b>120,959</b>             | 52,687                                     | \$129,824                                       |                                     |

#### **PHOTOS**



## PHOTOS Continued









## FOR MORE INFO ⊕ashproperties.com ⊠ leasing@ashproperties.com [904.992.9000

### SITE MAP



**FOR MORE INFO** ⊕ ashproperties.com ⊠ leasing@ashproperties.com [] 904.992.9000