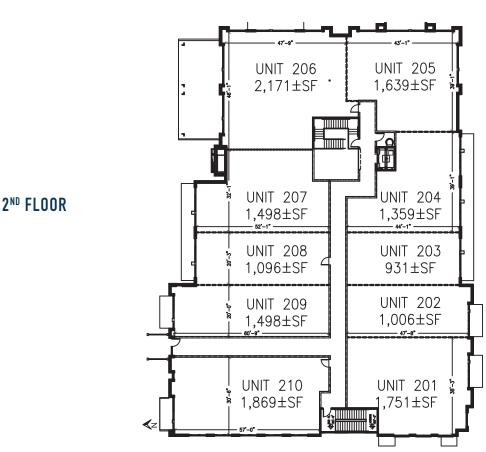

intersection of Gate Parkway and I-295 just west of Ikea

Offering a mix of office space, retail shops and restaurants

Total



# sf± 1 Mi 5 424 2 386 \$129 42

119,362 sf± HH Income 5,424 2,386 \$129,420 1 Mi Building 1 33,360 sf± 3 Mi 65,127 28,740 \$104,158 **Building 2** 52,386 sf± 5 Mi 146,518 62,181 \$103,958 **Building 3 33,360** sf±

15,300 I-295/SR-9A 105,000

Gate Pkwy

FOR MORE INFO: 🖂 leasing@ashproperties.com 🗓 904.992.9000 @ ashproperties.com

## RENDERINGS

#### The Palms at Gate Parkway | Gate Pkwy & Burnt Mill Rd | Jacksonville, FL 32256



**FOR MORE INFO** ⊕ ashproperties.com ⊠ leasing@ashproperties.com . 904.992.9000

### RENDERINGS



**FOR MORE INFO** ⊕ ashproperties.com ⊠ leasing@ashproperties.com [] 904.992.9000

## **BUILDING 1**



#### **1**<sup>st</sup> FLOOR



#### **1**<sup>st</sup> FLOOR



2<sup>ND</sup> FLOOR





#### **1**<sup>st</sup> FLOOR

2<sup>ND</sup> FLOOR



## BUILDING 3