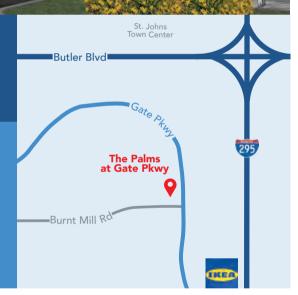

## THE PALMS at GATE PKWY

Gate Pkwy & Burnt Mill Rd | Jacksonville, FL 32256

 Conveniently nestled in a rapidly growing area of Jacksonville near the intersection of Gate Parkway and I-295 just west of Ikea

15,300 I-295/SR-9A 105,000

Gate Pkwy

FOR MORE INFO: 🖂 leasing@ashproperties.com 🗓 904.992.9000 @ ashproperties.com