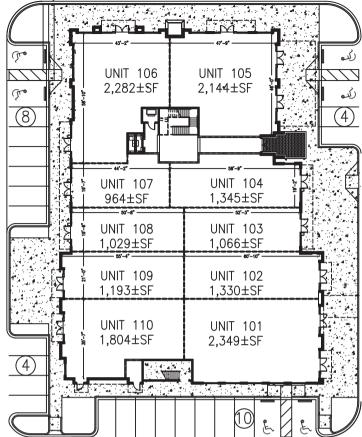

ants

Total



# sf± 1 Mi 5 424 2 386 \$129 42

119,362 sf± HH Income 5,424 2,386 \$129,420 1 Mi Building 1 33,360 sf± 3 Mi 65,127 28,740 \$104,158 **Building 2** 52,386 sf± 5 Mi 146,518 62,181 \$103,958 **Building 3 33,360** sf±

15,300 I-295/SR-9A 105,000

Gate Pkwy

FOR MORE INFO: 🖂 leasing@ashproperties.com 🗓 904.992.9000 @ ashproperties.com

## RENDERINGS

#### The Palms at Gate Parkway | Gate Pkwy & Burnt Mill Rd | Jacksonville, FL 32256



**FOR MORE INFO** ⊕ ashproperties.com ⊠ leasing@ashproperties.com . 904.992.9000

### RENDERINGS



**FOR MORE INFO** ⊕ ashproperties.com ⊠ leasing@ashproperties.com [] 904.992.9000

## **BUILDING 1**



#### **1**<sup>st</sup> FLOOR



#### **1**<sup>st</sup> FLOOR



2<sup>ND</sup> FLOOR





#### **1**<sup>st</sup> FLOOR

2<sup>ND</sup> FLOOR



## BUILDING 3