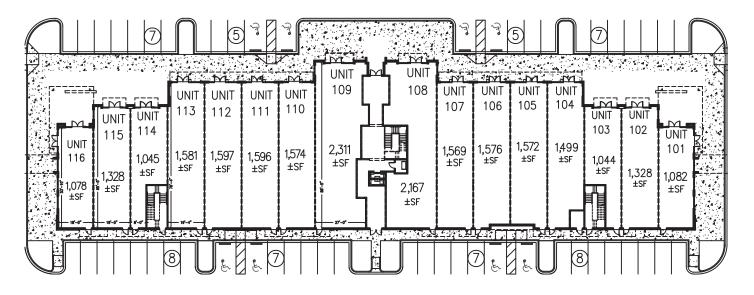

I-295 just west of Ikea

Offering a mix of office space, retail shops and restaurants

Total



# sf± 1 Mi 5 424 2 386 \$129 42

119,362 sf± HH Income 5,424 2,386 \$129,420 1 Mi Building 1 33,360 sf± 3 Mi 65,127 28,740 \$104,158 **Building 2** 52,386 sf± 5 Mi 146,518 62,181 \$103,958 **Building 3 33,360** sf±

15,300 I-295/SR-9A 105,000

Gate Pkwy

FOR MORE INFO: 🖂 leasing@ashproperties.com 🗓 904.992.9000 @ ashproperties.com

## RENDERINGS

#### The Palms at Gate Parkway | Gate Pkwy & Burnt Mill Rd | Jacksonville, FL 32256



**FOR MORE INFO** ⊕ ashproperties.com ⊠ leasing@ashproperties.com . 904.992.9000

### RENDERINGS



**FOR MORE INFO** ⊕ ashproperties.com ⊠ leasing@ashproperties.com [] 904.992.9000

## **BUILDING 1**



#### **1**<sup>st</sup> FLOOR



#### **1**<sup>st</sup> FLOOR



2<sup>ND</sup> FLOOR





#### **1**<sup>st</sup> FLOOR

2<sup>ND</sup> FLOOR



## BUILDING 3