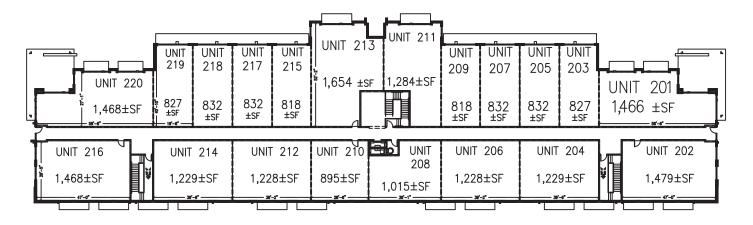

Offering a mix of office space, retail shops and restaurants

Total



# sf± 1 Mi 5 424 2 386 \$129 42

119,362 sf± HH Income 5,424 2,386 \$129,420 1 Mi Building 1 33,360 sf± 3 Mi 65,127 28,740 \$104,158 **Building 2** 52,386 sf± 5 Mi 146,518 62,181 \$103,958 **Building 3 33,360** sf±

15,300 I-295/SR-9A 105,000

Gate Pkwy

FOR MORE INFO: 🖂 leasing@ashproperties.com 🗓 904.992.9000 @ ashproperties.com

## RENDERINGS

#### The Palms at Gate Parkway | Gate Pkwy & Burnt Mill Rd | Jacksonville, FL 32256



**FOR MORE INFO** ⊕ ashproperties.com ⊠ leasing@ashproperties.com . 904.992.9000

### RENDERINGS



**FOR MORE INFO** ⊕ ashproperties.com ⊠ leasing@ashproperties.com [] 904.992.9000

## **BUILDING 1**



#### **1**<sup>st</sup> FLOOR



#### **1**<sup>st</sup> FLOOR



2<sup>ND</sup> FLOOR





#### **1**<sup>st</sup> FLOOR

2<sup>ND</sup> FLOOR



## BUILDING 3