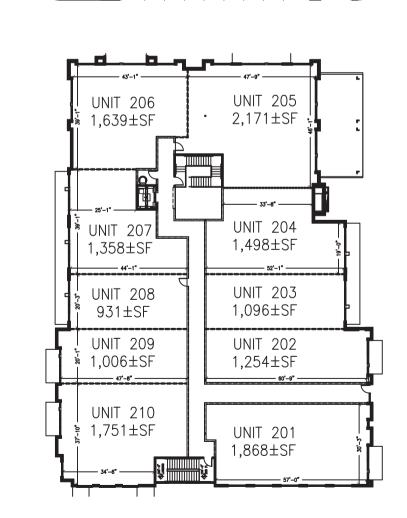

ffering a mix of office space, retail shops and restaurants

Total



# sf± 1 Mi 5 424 2 386 \$129 42

119,362 sf± HH Income 5,424 2,386 \$129,420 1 Mi Building 1 33,360 sf± 3 Mi 65,127 28,740 \$104,158 **Building 2** 52,386 sf± 5 Mi 146,518 62,181 \$103,958 **Building 3 33,360** sf±

15,300 I-295/SR-9A 105,000

Gate Pkwy

FOR MORE INFO: 🖂 leasing@ashproperties.com 🗓 904.992.9000 @ ashproperties.com

## RENDERINGS

#### The Palms at Gate Parkway | Gate Pkwy & Burnt Mill Rd | Jacksonville, FL 32256



**FOR MORE INFO** ⊕ ashproperties.com ⊠ leasing@ashproperties.com . 904.992.9000

### RENDERINGS



**FOR MORE INFO** ⊕ ashproperties.com ⊠ leasing@ashproperties.com [] 904.992.9000

## **BUILDING 1**



#### **1**<sup>st</sup> FLOOR



#### **1**<sup>st</sup> FLOOR



2<sup>ND</sup> FLOOR





#### **1**<sup>st</sup> FLOOR

2<sup>ND</sup> FLOOR



## BUILDING 3