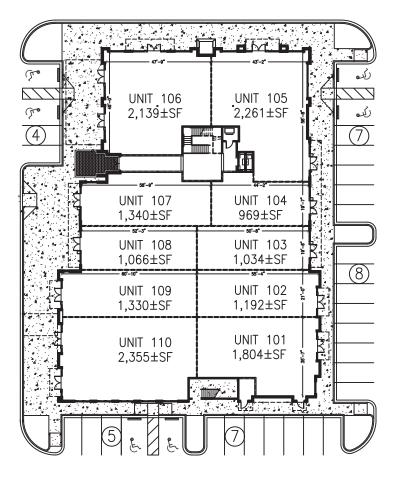

ng area of Jacksonville near the intersection of Gate Parkway and I-295 just west of Ikea

Offering a mix of office space, retail shops and restaurants

Total



# sf± 1 Mi 5 424 2 386 \$129 42

119,362 sf± HH Income 5,424 2,386 \$129,420 1 Mi Building 1 33,360 sf± 3 Mi 65,127 28,740 \$104,158 **Building 2** 52,386 sf± 5 Mi 146,518 62,181 \$103,958 **Building 3 33,360** sf±

15,300 I-295/SR-9A 105,000

Gate Pkwy

FOR MORE INFO: 🖂 leasing@ashproperties.com 🗓 904.992.9000 @ ashproperties.com

## RENDERINGS

#### The Palms at Gate Parkway | Gate Pkwy & Burnt Mill Rd | Jacksonville, FL 32256



**FOR MORE INFO** ⊕ ashproperties.com ⊠ leasing@ashproperties.com . 904.992.9000

### RENDERINGS



**FOR MORE INFO** ⊕ ashproperties.com ⊠ leasing@ashproperties.com [] 904.992.9000

## **BUILDING 1**



#### **1**<sup>st</sup> FLOOR



#### **1**<sup>st</sup> FLOOR



2<sup>ND</sup> FLOOR





#### **1**<sup>st</sup> FLOOR

2<sup>ND</sup> FLOOR



## BUILDING 3