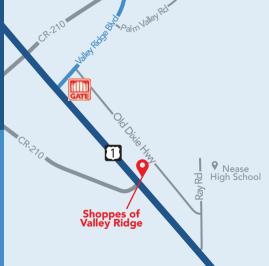

## SHOPPES OF VALLEY RIDGE

CR 210 & US-1 | Ponte Vedra, FL 32081

 Located at a signalized intersection close to affluent Ponte Vedra, Nocatee, expanding residential & golf course communities

 Adjacent to Nease High School, a well-known geographic point of reference