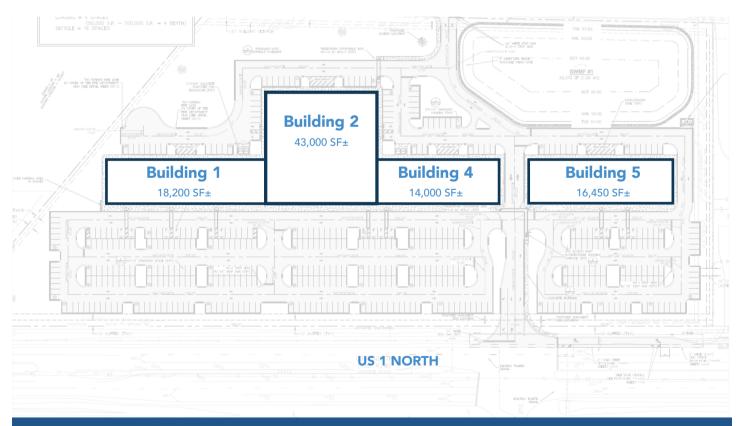

| SIZE                                         | DEMOGRAPHICS |                       |                                          |                                                 | <b>TRAFFIC</b>                 |
|----------------------------------------------|--------------|-----------------------|------------------------------------------|-------------------------------------------------|--------------------------------|
| <u>Total</u><br><b>91,850</b> sf±            | 1 Mi         | Population <b>882</b> | Total<br><u>Households</u><br><b>284</b> | Average<br><u>HH Income</u><br><b>\$164,390</b> | <u>US-1 N</u><br><b>24,500</b> |
| Divisible Space<br>call for details!         | 3 Mi         | 10,299                | 3,477                                    | \$148,725                                       | <u>CR 210</u><br><b>16,000</b> |
| <u>Contiguous Space</u><br>call for details! | 5 Mi         | 44,104                | 16,431                                   | \$152,103                                       |                                |