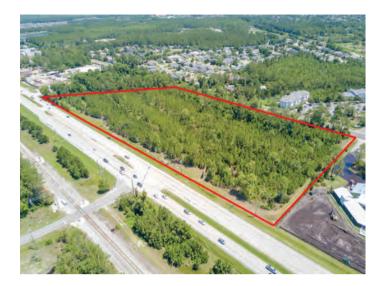

## SHOPPES OF VALLEY RIDGE

CR 210 & US-1 | Ponte Vedra, FL 32081

 Located at a signalized intersection close to affluent Ponte Vedra, Nocatee, expanding residential & golf course communities

 Adjacent to Nease High School, a well-known geographic point of reference